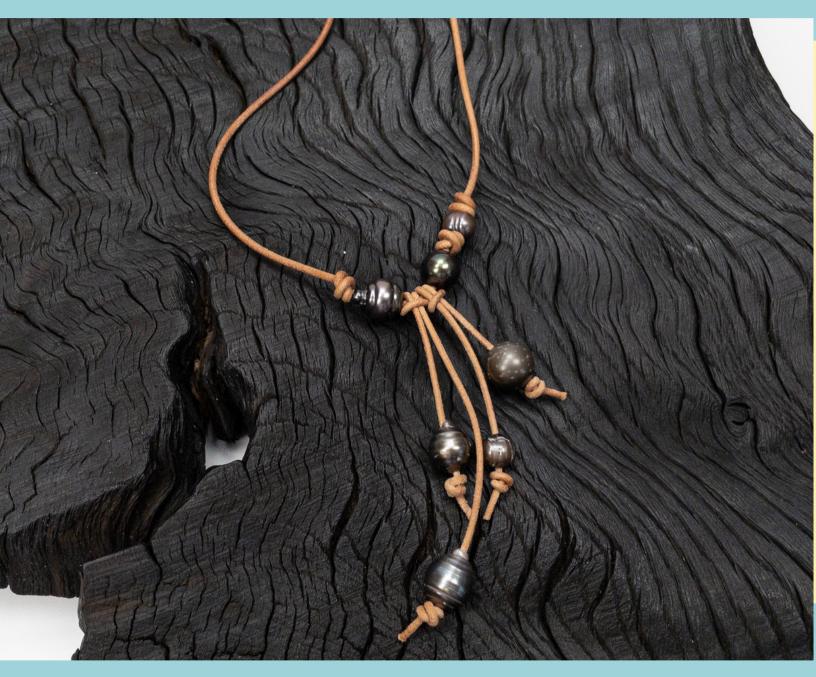

## The Bead Gallery

BORA BORA PEARL & LEATHER FRINGE NECKLACE KIT

This exclusive Bora Bora Pearl & Leather Fringe Necklace Kit from the Bead Gallery,
Honolulu includes:

9-13mm baroque Tahitian pearl - 4 pieces
7x9mm freshwater pearl - 2 pieces
10x12mm freshwater pearl - 1 piece
14mm center-drilled coin freshwater pearl - 1 piece
2mm natural Greek leather - 3 feet
1.5mm natural Greek leather - 2 feet

Makes up to a 24" necklace