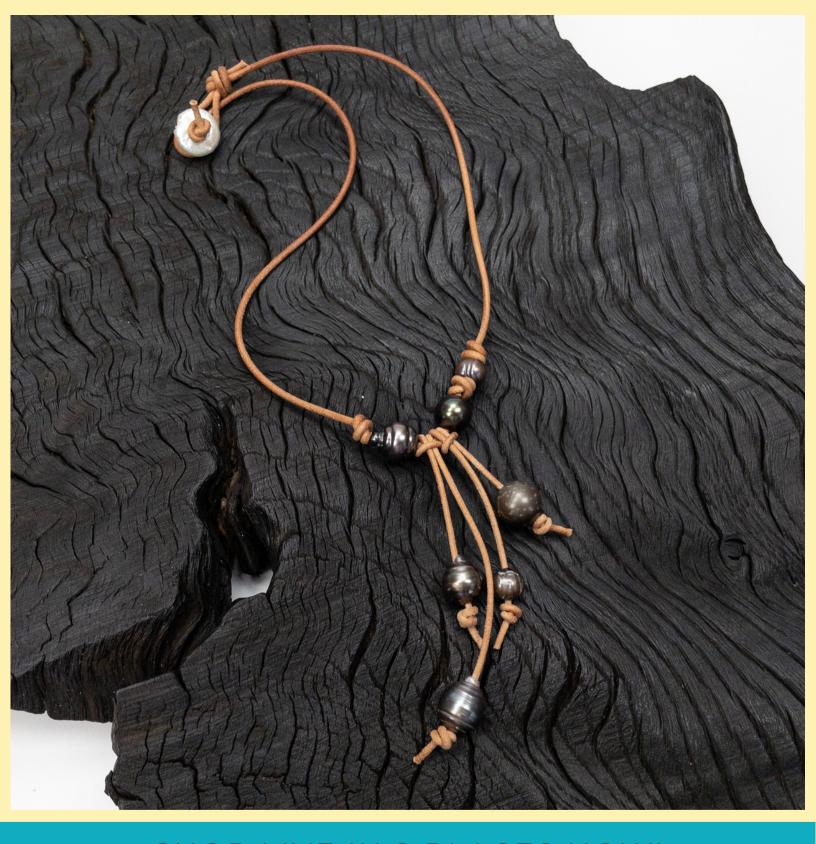

## The Bead Gallery

BORA BORA PEARL & LEATHER FRINGE NECKLACE KIT

This exclusive Bora Bora Pearl & Leather Fringe Necklace Kit from the Bead Gallery,
Honolulu includes:

9-13mm baroque Tahitian pearl - 4 pieces
7x9mm freshwater pearl - 2 pieces
10x12mm freshwater pearl - 1 piece
14mm center-drilled coin freshwater pearl - 1 piece
2mm natural Greek leather - 3 feet
1.5mm natural Greek leather - 2 feet

Makes up to a 24" necklace