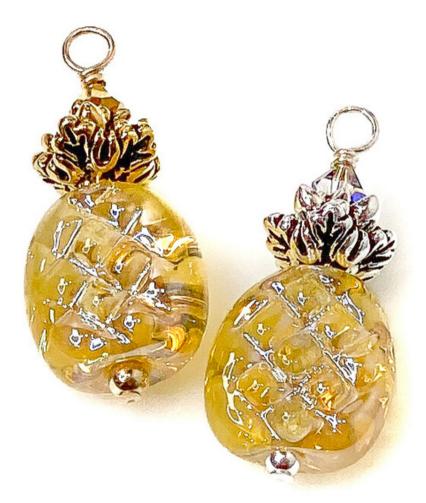

## CALVIN ORR HANDMADE GLASS PINEAPPLE PENDANT KIT

This exclusive Calvin Orr Handmade Glass Pineapple Pendant Kit from The Bead Gallery, Honolulu includes:

Lampwork glass pineapple bead by Calvin Orr - 1 piece

Plated pewter bead caps - 1 piece EACH: 9mm Oak Leaf cap 8mm Fairy Leaf cap 5mm Fairy Leaf cap

4mm vintage Swarovski crystal bicone - 1 piece 2", 22 gauge sterling silver or gold filled head pin - 1 piece 2mm sterling silver or gold filled round bead - 1 piece

Total Length: Approximately 25mm (not including loop)

The pineapple has been a symbol of friendship and hospitality for years, being a sweet fruit that traveled around the world extensively from warm tropical climates and was greeted with so much appreciation for its sweetness.. I love this saying about the pineapple: Be a pineapple: Stand tall, wear a crown, and be sweet on the inside.