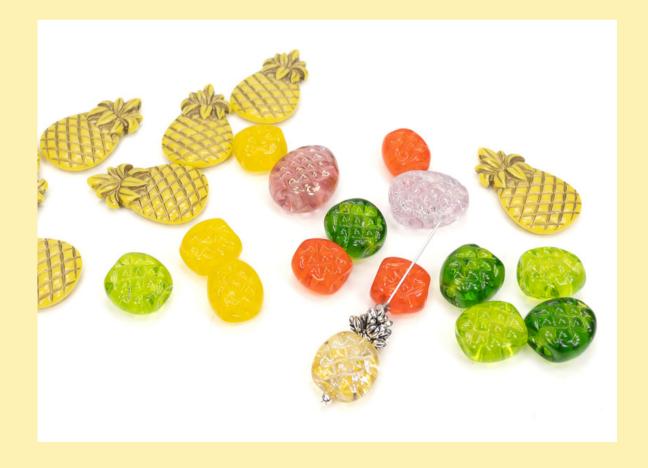

## CALVIN ORR HANDMADE GLASS PINEAPPLE PENDANT KIT

This exclusive Calvin Orr Handmade Glass Pineapple Pendant Kit from The Bead Gallery, Honolulu includes:

Lampwork glass pineapple bead by Calvin Orr - 1 piece

Plated pewter bead caps - 1 piece EACH: 9mm Oak Leaf cap 8mm Fairy Leaf cap 5mm Fairy Leaf cap

4mm vintage Swarovski crystal bicone - 1 piece 2", 22 gauge sterling silver or gold filled head pin - 1 piece 2mm sterling silver or gold filled round bead - 1 piece

## VIDEO TUTORIALS:

Basic Wire Wrap at The Bead Gallery

like & subscribe!

\* Additional Tools Required

Basic Wire Wrap pliers (Chain, Round & Flat Nose pliers)

Wire Cutter

about this kit:

Handmade glass bead made by our bead-dad, Calvin Orr!! We matched it with bead caps to make the cutest pineapple charm ever!