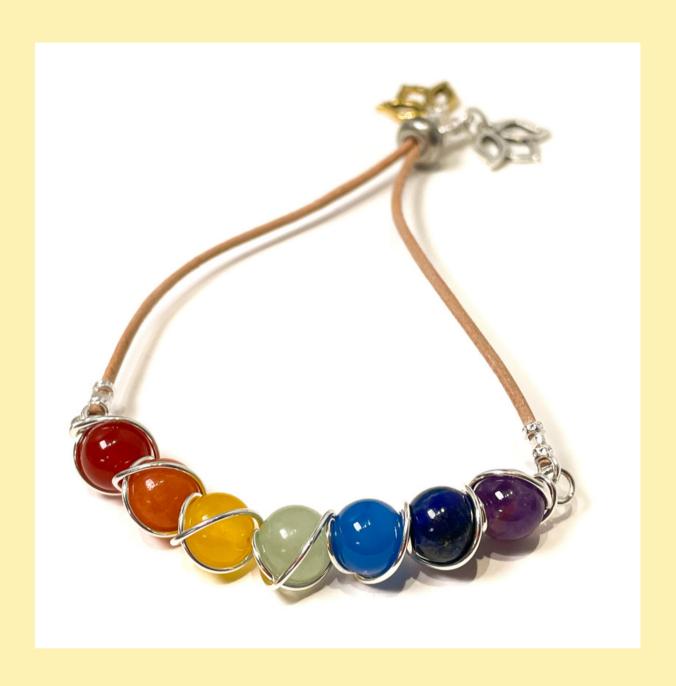

RAINBOW CHAKRA LOTUS LEATHER
BRACELET KIT

This exclusive Rainbow Chakra Lotus Leather Bracelet Kit from The Bead Gallery,
Honolulu includes:

1.6mm buffalo leather - 1 foot
1.5mm silver plated end crimps - 4 pieces
6.5mm silver plated oval jump rings - 2 pieces
22 gauge half-hard sterling silver wire - 1.5 feet
small antique gold plated pewter open lotus charm - 1 piece
small antique silver plated pewter open lotus charm - 1 piece
8mm rainbow chakra gemstone mix - 1 set (7 beads)
rondelle silicone slide with 4mm hole - 1 piece

Makes a bracelet up to 8.5" in length