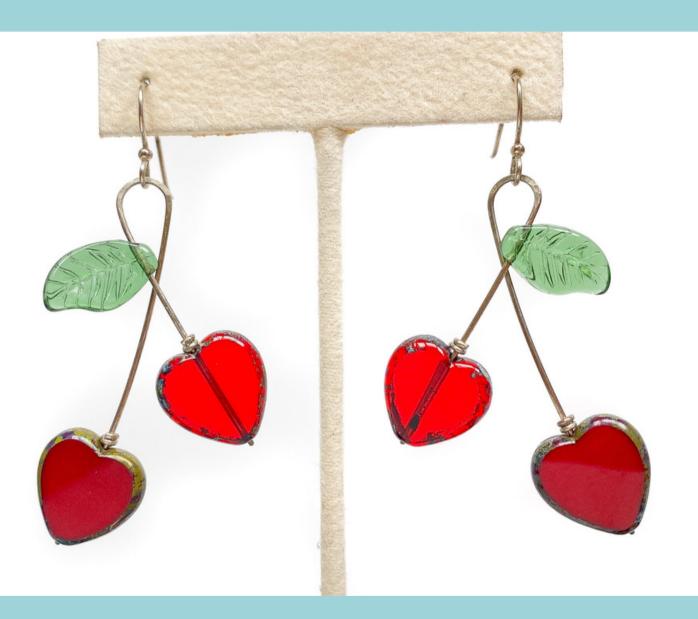

## The Bead Gallery

CHEERY CHERRY EARRINGS KIT

This exclusive Cheery Cherry Earrings Kit from The Bead Gallery, Honolulu includes:

15x16mm clear red Czech glass, window cut heart beads - 2 pieces
15x16mm opaque red Czech glass, window cut heart beads - 2 pieces
Sterling silver ear wires - 1 pair
20 gauge half-hard sterling silver wire - 14 inches
10x15mm tip-drill neon green Czech glass leaf beads - 2 pieces
10x15mm tip-drill dark green German glass leaf beads - 2 pieces

## About this kit:

Practice your wirework on these super, CHEERY cherry earrings! Featuring Czech glass window-cut hearts, and German pressed glass leaves.

So cute for summer... Watch the how-to video and enjoy!