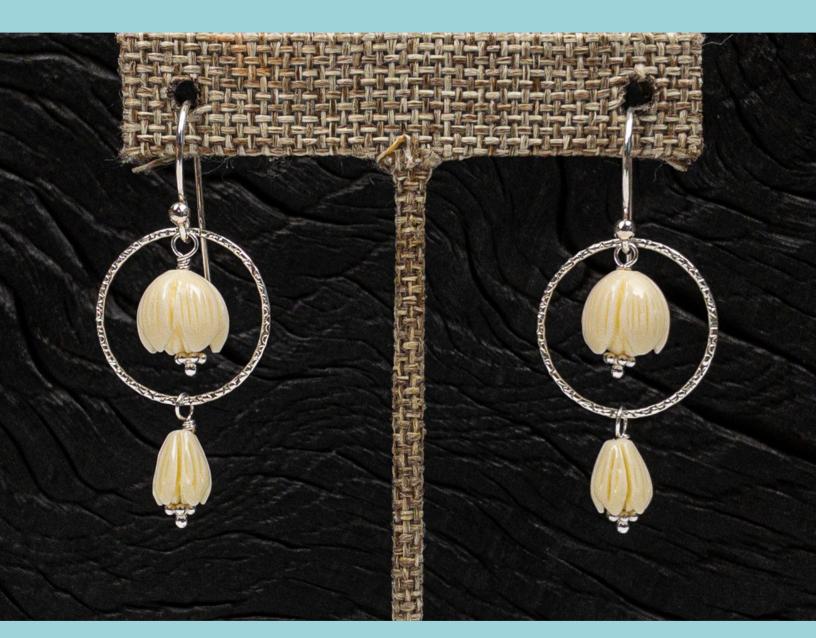

## The Bead Gallery

DOUBLE PIKAKE EARRING KIT

Exclusive Double Pikake Earring kit from The Bead Gallery, Honolulu includes:

10mm reconstituted shell pikake bud - 2 pieces
6.5x10mm reconstituted shell pikake flowers - 2 pieces
20mm silk ring - 2 pieces
3mm sterling silver daisy spacers - 10 pieces
1.5", 24 gauge ball head pins - 4 pieces
Tall droplet earwire - 1 pair

## About this Kit:

This pretty silver earring is surprisingly easy to assemble, even for beginners!

The pikake (jasmine) flower is a favorite in Hawaii!