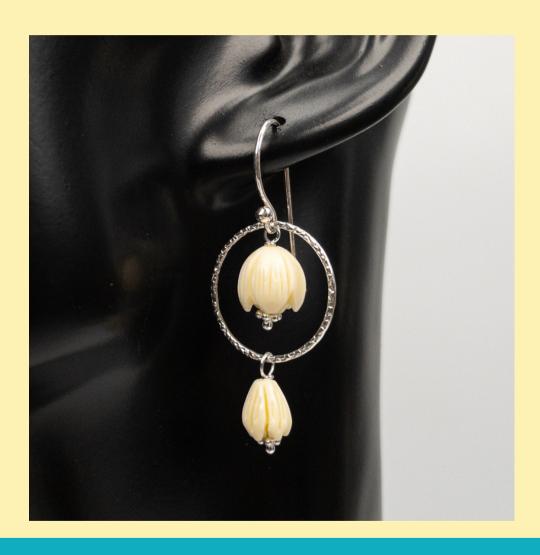

## The Bead Gallery

DOUBLE PIKAKE EARRING KIT

Exclusive Double Pikake Earring kit from The Bead Gallery, Honolulu includes:

10mm reconstituted shell pikake bud - 2 pieces
6.5x10mm reconstituted shell pikake flowers - 2 pieces
20mm silk ring - 2 pieces
3mm sterling silver daisy spacers - 10 pieces
1.5", 24 gauge ball head pins - 4 pieces
Tall droplet earwire - 1 pair

## About this Kit:

This pretty silver earring is surprisingly easy to assemble, even for beginners!

The pikake (jasmine) flower is a favorite in Hawaii!