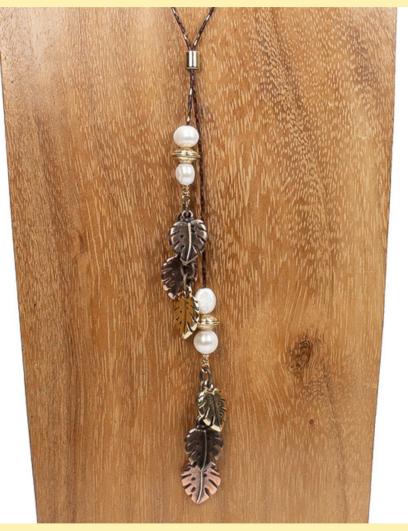

## FALL MONSTERA LARIAT NECKLACE KIT

Exclusive Fall Monstera Lariat Necklace Kit from The Bead Gallery, Honolulu includes:

Antique gold plated pewter monstera leaf charm - 2 pieces Antique copper plated pewter monstera leaf charm - 2 pieces Oxidized brass plated pewter monstera leaf charm - 2 pieces Antique gold plated pewter sunburst saucer bead - 2 pieces Large-hole freshwater pearls - 4 pieces Oxidized brass plated oval ruffled unsoldered chain - 14 links (approximately 2.5") 1.5mm gold plated end crimp - 2 pieces 7x5mm gold plated barrel silicone slide clasp - 1 piece 1.25mm gold plated/brown enamel beading chain - 2.5 feet

Flat Nose pliers

about this Kit:

A cascade of monstera leaves are the highlight of this warm, fall-themed lariat necklace. Freshwater pearls add a touch of elegance to the simple design.