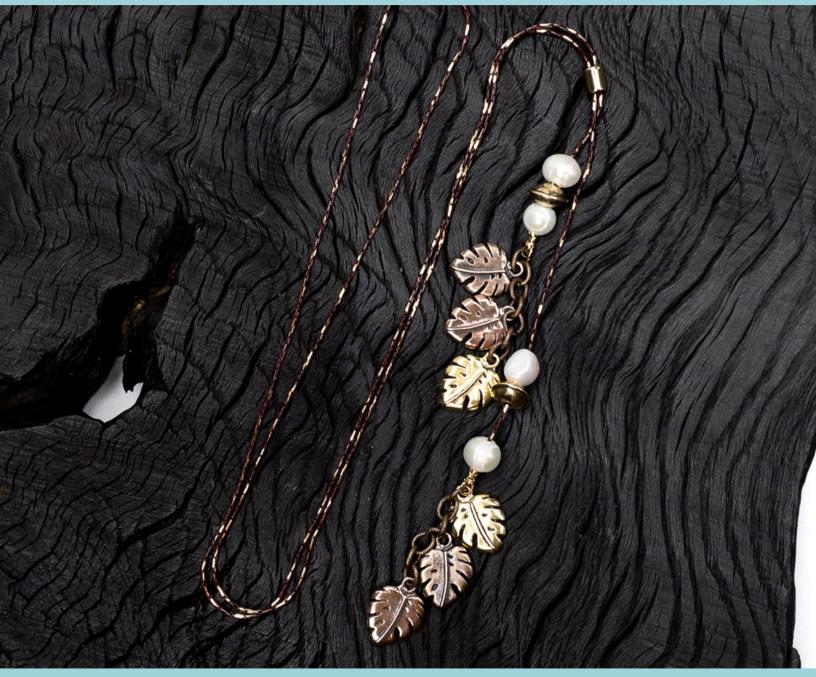

## FALL MONSTERA LARIAT NECKLACE KIT

Exclusive Fall Monstera Lariat Necklace Kit from The Bead Gallery, Honolulu includes:

Antique gold plated pewter monstera leaf charm - 2 pieces Antique copper plated pewter monstera leaf charm - 2 pieces Oxidized brass plated pewter monstera leaf charm - 2 pieces Antique gold plated pewter sunburst saucer bead - 2 pieces Large-hole freshwater pearls - 4 pieces Oxidized brass plated oval ruffled unsoldered chain - 14 links (approximately 2.5") 1.5mm gold plated end crimp - 2 pieces 7x5mm gold plated barrel silicone slide clasp - 1 piece 1.25mm gold plated/brown enamel beading chain - 2.5 feet

Flat Nose pliers

about this Kit:

A cascade of monstera leaves are the highlight of this warm, fall-themed lariat necklace. Freshwater pearls add a touch of elegance to the simple design.