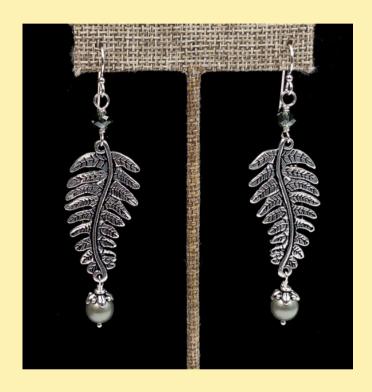

## The Bead Gallery

FERN LEAF EARRING KIT

Exclusive Fern Leaf Earring Kit from The Bead Gallery, Honolulu includes:

40mm Plated pewter fern leaf link - 2 pieces 6mm Swarovski gem cut crystal - 2 pieces 8mm Swarovski crystal pearl - 2 pieces Classic ball earwire - 1 pair 22 gauge wire (matches earwires) - 6 inches

## About this Kit:

These beautifully detailed leaf links are accented with sparkling crystals and crystal pearls.