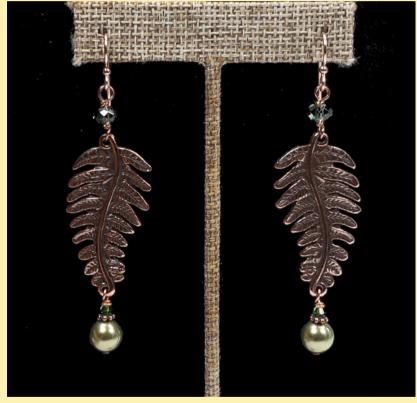

## The Bead Gallery

FERN LEAF EARRING KIT

Exclusive Fern Leaf Earring Kit from The Bead Gallery, Honolulu includes:

40mm Plated pewter fern leaf link - 2 pieces 6mm Swarovski gem cut crystal - 2 pieces 8mm Swarovski crystal pearl - 2 pieces Classic ball earwire - 1 pair 22 gauge wire (matches earwires) - 6 inches

Silver & Gold Kits also include: 8mm plated pewter fairy leaf cap - 2 pieces 24 gauge ball head pin - 2 pieces

Copper Kit also includes:

4mm copper plated pewter daisy spacer bead - 2 pieces

3mm Swarovski crystal bicone - 2 pieces

## About this Kit:

These beautifully detailed leaf links are accented with sparkling crystals and crystal pearls.