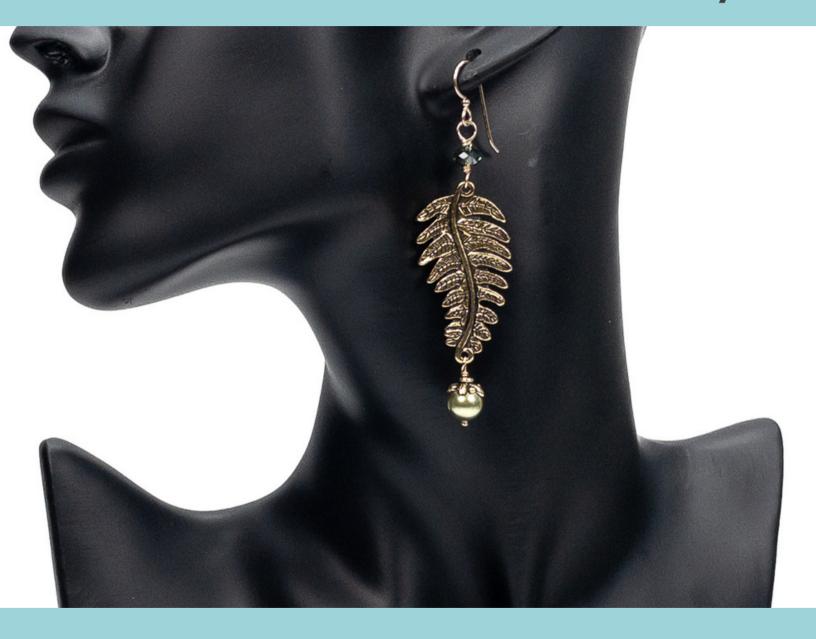

## The Bead Gallery

FERN LEAF EARRING KIT

Exclusive Fern Leaf Earring Kit from The Bead Gallery, Honolulu includes:

40mm Plated pewter fern leaf link - 2 pieces 6mm Swarovski gem cut crystal - 2 pieces 8mm Swarovski crystal pearl - 2 pieces Classic ball earwire - 1 pair 22 gauge wire (matches earwires) - 6 inches

## About this Kit:

These beautifully detailed leaf links are accented with sparkling crystals and crystal pearls.