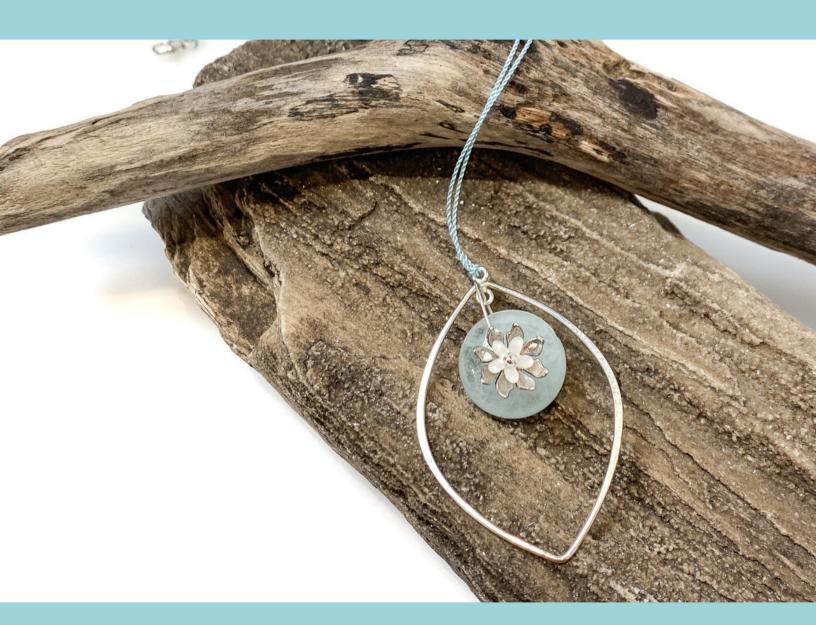

## The Bead Gallery

FULL MOON REFLECTIONS AQUAMARINE PENDANT KIT Exclusive Full Moon Reflections Aquamarine Pendant Kit from The Bead Gallery,

Honolulu includes:

8x15mm Aquamarine Rondelle - 1 piece
6mm Mother of Pearl Hand carved Flower - 1 piece
10mm Sterling Silver Sunburst Cap - 1 piece
1-3/4" Sterling Leaf Frame - 1 piece
1.5" Sterling Silver Ball Headpin - 1 piece

Using the Headpin Handle technique that we feature on YouTube, you can wire wrap the aquamarine and flowers together onto the wire frame, and make a pendant!