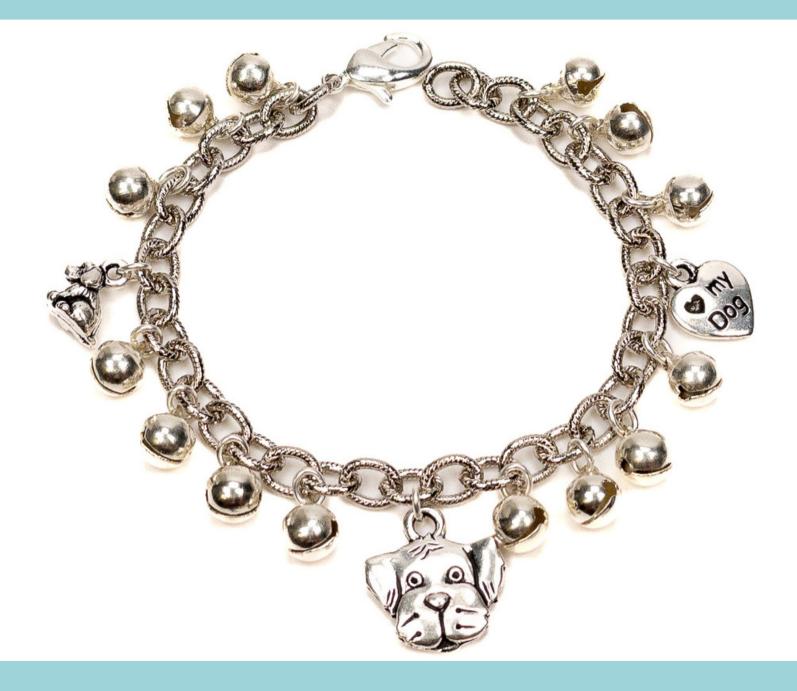

## FURRY FRIENDS BRACELET KIT

This exclusive Furry Friends Bracelet Kit from The Bead Gallery, Honolulu includes:

Imitation rhodium plated ruffled unsoldered chain - 8 inches Silver plated pewter pet charms - 3 pieces Jingle bells - 25 pieces 15mm silver plated lobster clasp - 1 piece 4.5mm oval silver plated jump ring - 50 pieces

## VIDEO TUTORIALS:

HOW TO OPEN AND CLOSE JUMP RINGS AT THE BEAD GALLERY, HONOLULU \*Additional Tools and Supplies Required

> Chain Nose Plier Flat Nose Plier

About the kit:

Great for beginning beaders! This jingle bell bracelet is a great project to make with kids or other new jewelry-makers in your life because it can be assembled by just opening and closing jump rings!