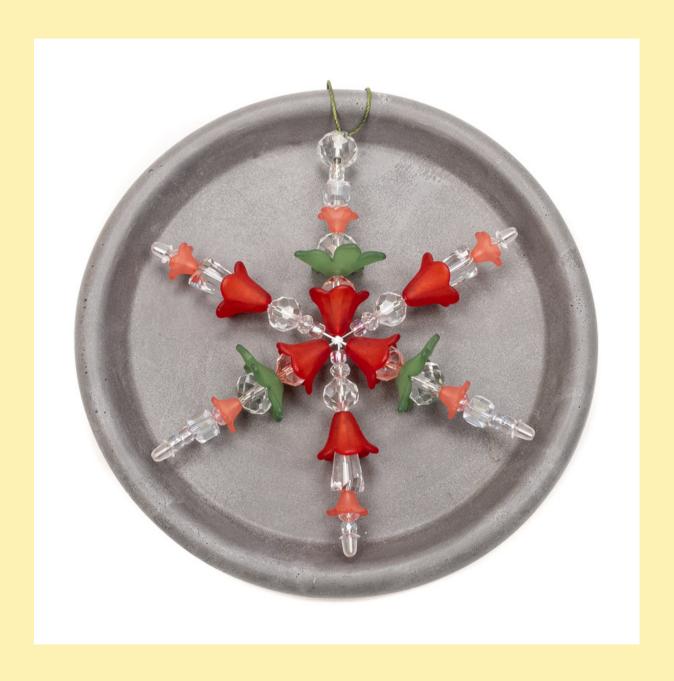

rm - 1 piece Silicone stoppers - 6 pieces 6/0 seed beads - approximately 15 pieces Super mac thread - 1 yard

0

#### VIDEO TUTORIALS:

Use the same loop-turning technique as the one used to turn the loop on this memory wire bracelet!

<u>Memory Wire Bracelet at The Bead Gallery</u>

\*\*\*IMPORTANT NOTE: This wire of the snowflake form is NOT meant to be cut with jewelry or craft-grade cutters. The forms are steel, and will damage your cutters!

Use the pictures on the following page to copy the layout for each snowflake. The layout varies slightly for the looped version vs. the stopper pattern.

We recommend using the stoppers to hold the beads in place - but you can turn loops if you are experienced with memory wire, and are up for a challenge!





#### MELE KALIKIMAKA (WITH STOPPER)



### SHOP LIVE IN 2 PLACES NOW! FACEBOOK AND ON OUR WEBSITE!





#### POLIAHU (WITH STOPPER)



### SHOP LIVE IN 2 PLACES NOW! FACEBOOK AND ON OUR WEBSITE!





## MELE KALIKIMAKA (WITH LOOPED ENDS)



### SHOP LIVE IN 2 PLACES NOW! FACEBOOK AND ON OUR WEBSITE!





#### POLIAHU (WITH LOOPED ENDS)



### SHOP LIVE IN 2 PLACES NOW! FACEBOOK AND ON OUR WEBSITE!