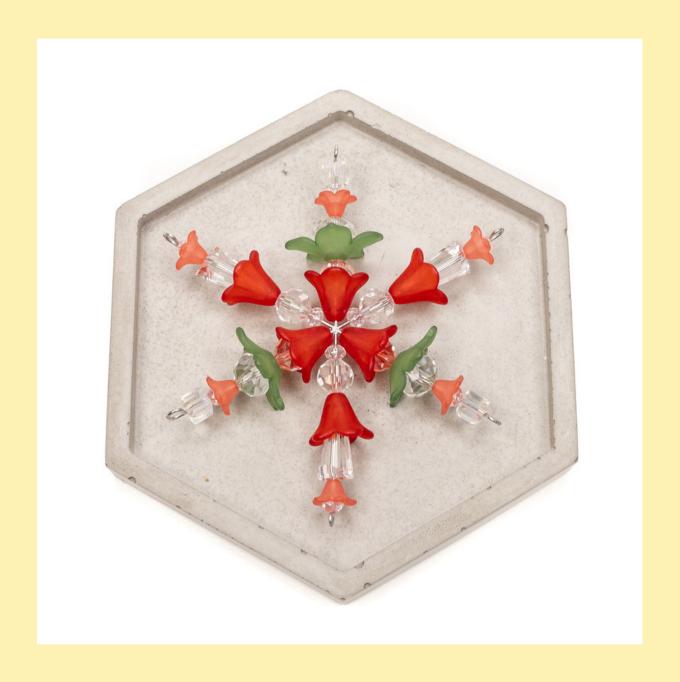

op on this memory wire bracelet!

<u>Memory Wire Bracelet at The Bead Gallery</u>

\*\*\*IMPORTANT NOTE: This wire of the snowflake form is NOT meant to be cut with jewelry or craft-grade cutters. The forms are steel, and will damage your cutters!

Use the pictures on the following page to copy the layout for each snowflake. The layout varies slightly for the looped version vs. the stopper pattern.

We recommend using the stoppers to hold the beads in place - but you can turn loops if you are experienced with memory wire, and are up for a challenge!





#### MELE KALIKIMAKA (WITH STOPPER)



### SHOP LIVE IN 2 PLACES NOW! FACEBOOK AND ON OUR WEBSITE!





#### POLIAHU (WITH STOPPER)



### SHOP LIVE IN 2 PLACES NOW! FACEBOOK AND ON OUR WEBSITE!





## MELE KALIKIMAKA (WITH LOOPED ENDS)



### SHOP LIVE IN 2 PLACES NOW! FACEBOOK AND ON OUR WEBSITE!





#### POLIAHU (WITH LOOPED ENDS)



### SHOP LIVE IN 2 PLACES NOW! FACEBOOK AND ON OUR WEBSITE!