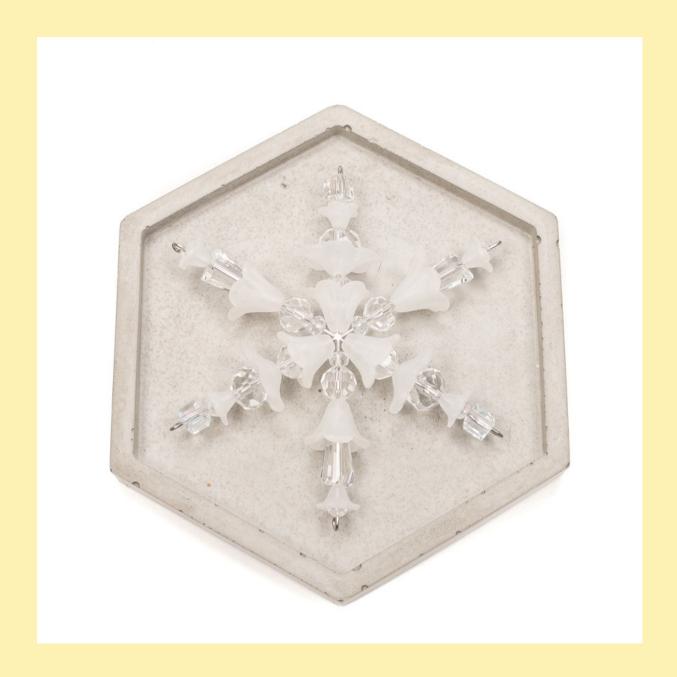

OTE: This wire of the snowflake form is NOT meant to be cut with jewelry or craft-grade cutters. The forms are steel, and will damage your cutters!

Use the pictures on the following page to copy the layout for each snowflake. The layout varies slightly for the looped version vs. the stopper pattern.

We recommend using the stoppers to hold the beads in place - but you can turn loops if you are experienced with memory wire, and are up for a challenge!





#### MELE KALIKIMAKA (WITH STOPPER)



### SHOP LIVE IN 2 PLACES NOW! FACEBOOK AND ON OUR WEBSITE!





#### POLIAHU (WITH STOPPER)



### SHOP LIVE IN 2 PLACES NOW! FACEBOOK AND ON OUR WEBSITE!





## MELE KALIKIMAKA (WITH LOOPED ENDS)



### SHOP LIVE IN 2 PLACES NOW! FACEBOOK AND ON OUR WEBSITE!





#### POLIAHU (WITH LOOPED ENDS)



### SHOP LIVE IN 2 PLACES NOW! FACEBOOK AND ON OUR WEBSITE!