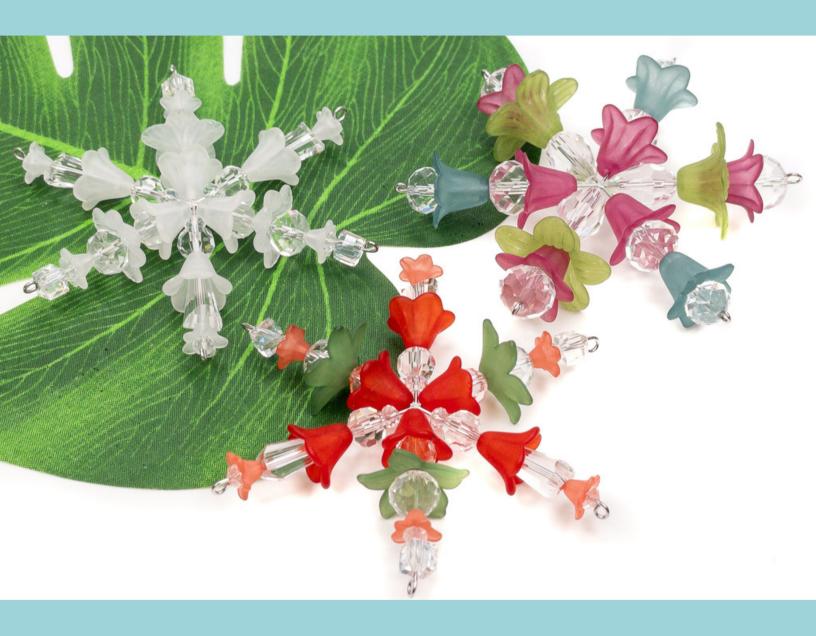

# The Bead Gallery

HAWAIIAN QUILT SNOWFLAKE ORNAMENT KIT Exclusive Hawaiian Quilt Snowflake Ornament Kit from The Bead Gallery, Honolulu includes supplies to make ONE beautiful ornament!

Mele Kalikimaka (Reds & Greens) -OR- Poli`ahu (White) Kits include:

Assorted lucite flowers - 18 pieces total

Large star - 6 pieces

Medium bell - 6 pieces

Small star - 6 pieces

Assorted Chinese crystal - 28 pieces total

8x10mm rondelle - 4 pieces

6mm cube - 4 pieces

15x8mm cone - 4 pieces

8mm round - 6 pieces

4mm rondelle - 10 pieces

3.75" diameter steel snowflake form - 1 piece Silicone stoppers - 6 pieces 6/0 seed beads - approximately 15 pieces Super mac thread - 1 yard

0