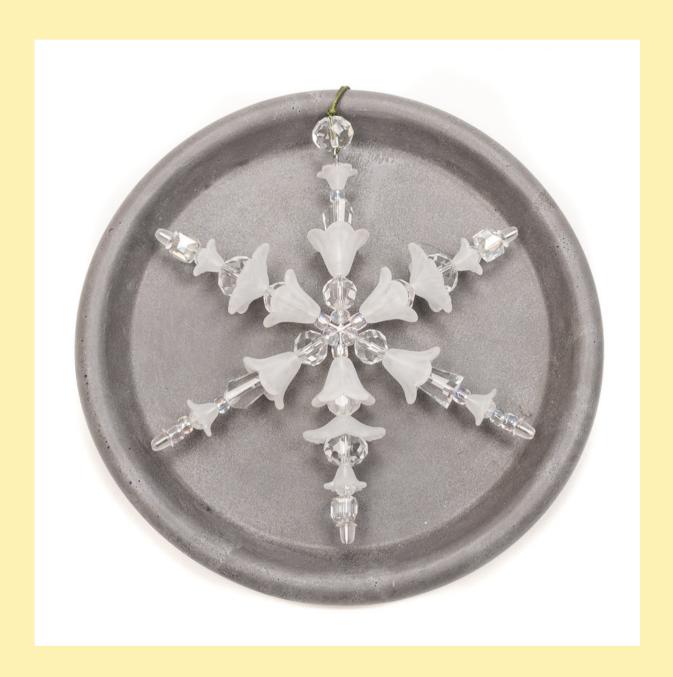

ead - 1 yard

0

#### VIDEO TUTORIALS:

Use the same loop-turning technique as the one used to turn the loop on this memory wire bracelet!

<u>Memory Wire Bracelet at The Bead Gallery</u>

\*\*\*IMPORTANT NOTE: This wire of the snowflake form is NOT meant to be cut with jewelry or craft-grade cutters. The forms are steel, and will damage your cutters!

Use the pictures on the following page to copy the layout for each snowflake. The layout varies slightly for the looped version vs. the stopper pattern.

We recommend using the stoppers to hold the beads in place - but you can turn loops if you are experienced with memory wire, and are up for a challenge!





#### MELE KALIKIMAKA (WITH STOPPER)



### SHOP LIVE IN 2 PLACES NOW! FACEBOOK AND ON OUR WEBSITE!





#### POLIAHU (WITH STOPPER)



### SHOP LIVE IN 2 PLACES NOW! FACEBOOK AND ON OUR WEBSITE!





## MELE KALIKIMAKA (WITH LOOPED ENDS)



### SHOP LIVE IN 2 PLACES NOW! FACEBOOK AND ON OUR WEBSITE!





#### POLIAHU (WITH LOOPED ENDS)



### SHOP LIVE IN 2 PLACES NOW! FACEBOOK AND ON OUR WEBSITE!