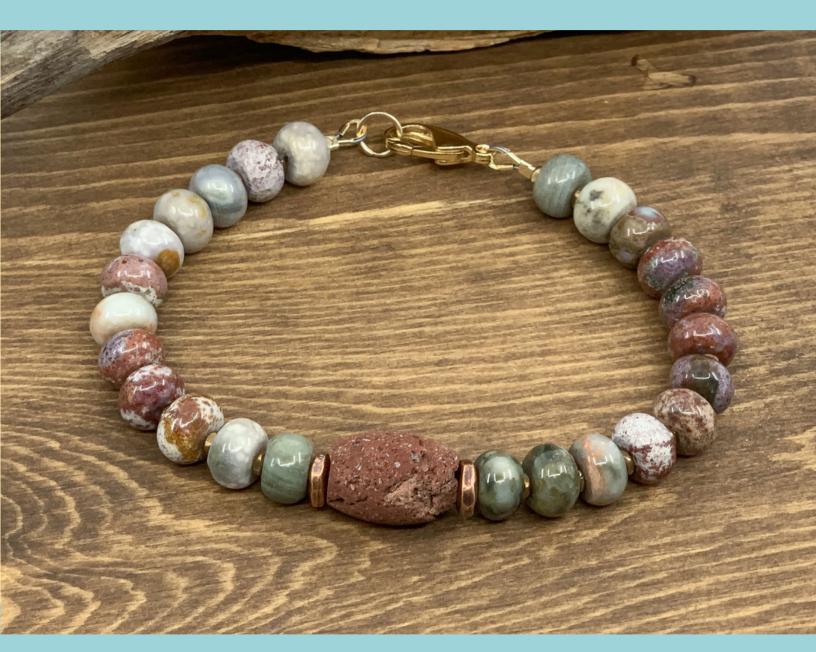

## The Bead Gallery

YANG COLLECTION: JASPER & RED LAVA BRACELET KIT

This exclusive Yang Collection: Jasper & Red Lava Bracelet Kit from The Bead Gallery, Honolulu includes:

8mm Jasper smooth rondelle beads - 7.5" strand
10x15mm red lava barrel bead - 1 piece
3mm rustic square brass spacer beads - approximately 30 pieces
7mm copper plated large hole pewter nugget spacer bead - 2 pieces
15mm gold plated lobster clasp - 1 piece
6mm gold filled split ring - 1 piece
small gold filled cable protectors - 2 pieces
2x2 gold filled twist crimp - 2 pieces
.019" diameter stainless steel beading cable - 1 foot