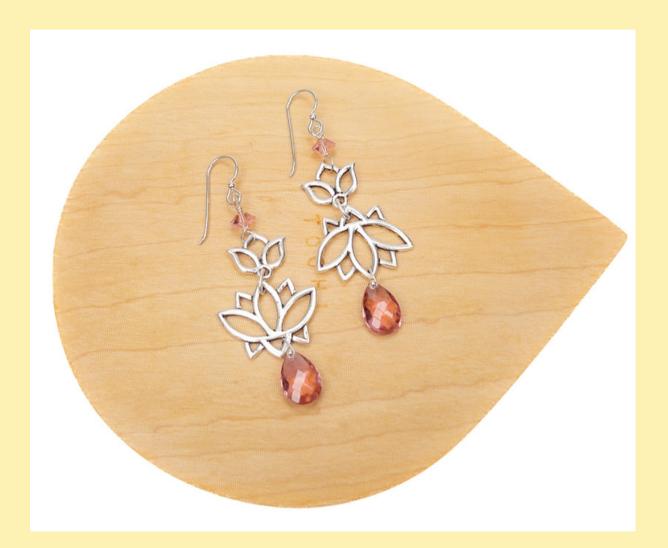

# LOTUS CHANDELIER EARRING KIT

### This exclusive Lotus Chandelier Earring Kit from The Bead Gallery, Honolulu includes:

Silver plated large open lotus link - 2 pieces Silver plated small open lotus link - 2 pieces 9x15mm faceted German glass drop - 2 pieces 6mm Swarovski crystal saucer - 2 pieces 6.5mm silver plated oval jump ring - 2 pieces 1.5", 24 gauge sterling silver ball head pin - 2 pieces Sterling silver classic ball earwire - 1 pair 24 gauge, half-hard sterling silver wire - 6"

Wire Cutter

About this kit:

Associated with a number of cultures, the lotus flower can mean purity and beauty, as well as rebirth and the sun. This versatile earring kit offers endless variations in design!