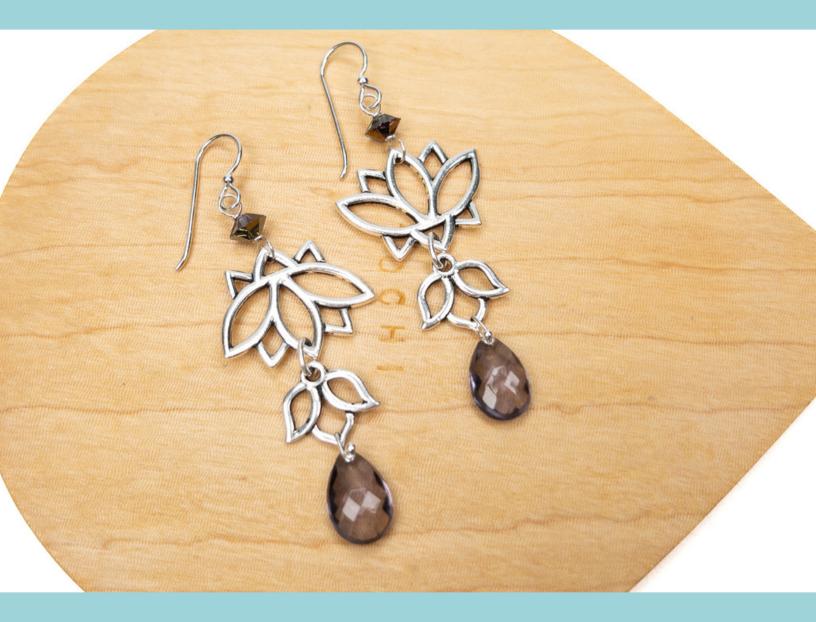

# LOTUS CHANDELIER EARRING KIT

### This exclusive Lotus Chandelier Earring Kit from The Bead Gallery, Honolulu includes:

Silver plated large open lotus link - 2 pieces Silver plated small open lotus link - 2 pieces 9x15mm faceted German glass drop - 2 pieces 6mm Swarovski crystal saucer - 2 pieces 6.5mm silver plated oval jump ring - 2 pieces 1.5", 24 gauge sterling silver ball head pin - 2 pieces Sterling silver classic ball earwire - 1 pair 24 gauge, half-hard sterling silver wire - 6"

Wire Cutter

About this kit:

Associated with a number of cultures, the lotus flower can mean purity and beauty, as well as rebirth and the sun. This versatile earring kit offers endless variations in design!