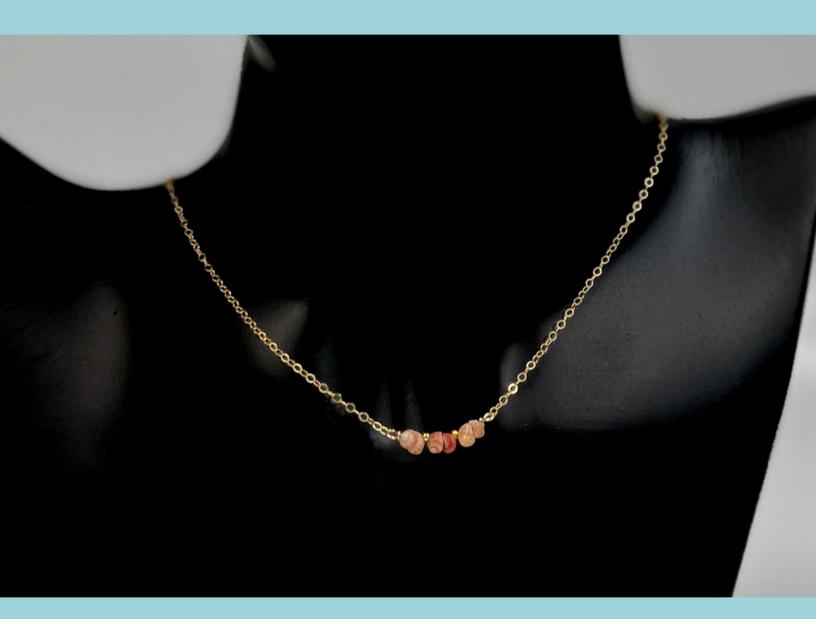

## The Bead Gallery

KAUAI KAHELELANI SHELL NECKLACE KIT This exclusive Kauai Kahelelani Shell Necklace Kit from The Bead Gallery, Honolulu includes:

16" finished basic cable chain necklace - 1 piece
Kahelelani shells from Kaua`i - 6 pieces
Vintage plated Czech glass 13/0 charlottes - approximately 10 pieces
24 gauge half hard wire - 6 inches

Makes up to a 17" necklace

## About this kit:

This necklace is perfect for anyone who loves minimalist jewelry! It features tiny, handpicked Hawaiian sea shells, accented with vintage silver plated charlottes.

Kahelelani shells are the smallest & rarest of the shells which are mainly found on the islands of Ni`ihau and Kaua`i.