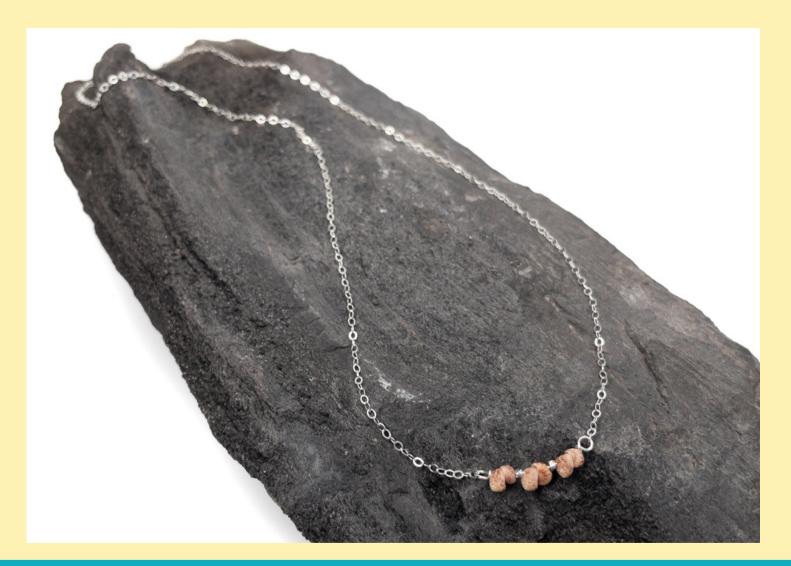

## The Bead Gallery

KAUAI KAHELELANI SHELL NECKLACE KIT This exclusive Kauai Kahelelani Shell Necklace Kit from The Bead Gallery, Honolulu includes:

16" finished basic cable chain necklace - 1 piece
Kahelelani shells from Kaua`i - 6 pieces
Vintage plated Czech glass 13/0 charlottes - approximately 10 pieces
24 gauge half hard wire - 6 inches

Makes up to a 17" necklace

## About this kit:

This necklace is perfect for anyone who loves minimalist jewelry! It features tiny, handpicked Hawaiian sea shells, accented with vintage silver plated charlottes.

Kahelelani shells are the smallest & rarest of the shells which are mainly found on the islands of Ni`ihau and Kaua`i.