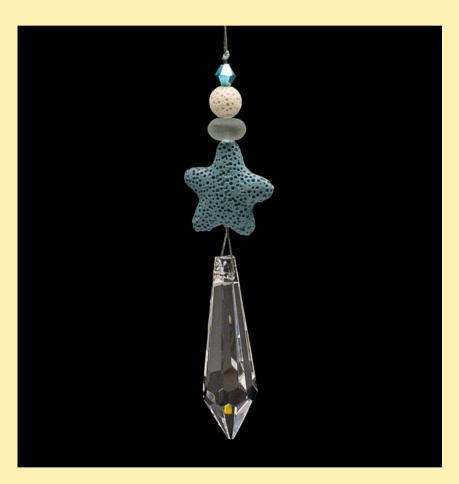

## The Bead Gallery

CRYSTAL CUTIE STARFISH
AROMATHERAPY ORNAMENT KIT

Exclusive Crystal Cutie Starfish Aromatherapy Ornament Kit from The Bead Gallery,
Honolulu includes:

26mm lava star bead - 1 piece
2" Egyptian crystal icicle pendant - 1 piece
8mm round lava bead - 1 piece
Mini Mac cord - 1 yard

In addition, the CREAM kit also includes: 3x4mm Chinese crystal rondelle - 1 piece 8x10mm Chinese crystal rondelle - 1 piece

The BLUE kit also includes:
6mm Swarovski bicone crystal - 1 piece
8x12mm recycled glass rondelle - 1 piece

## About this Kit:

A cute little ornament for a beach-themed Christmas tree, or just an endearing, sparkling lightcatcher to enjoy year-round! Add a few drops of essential oil to the lava star for a fresh scent.