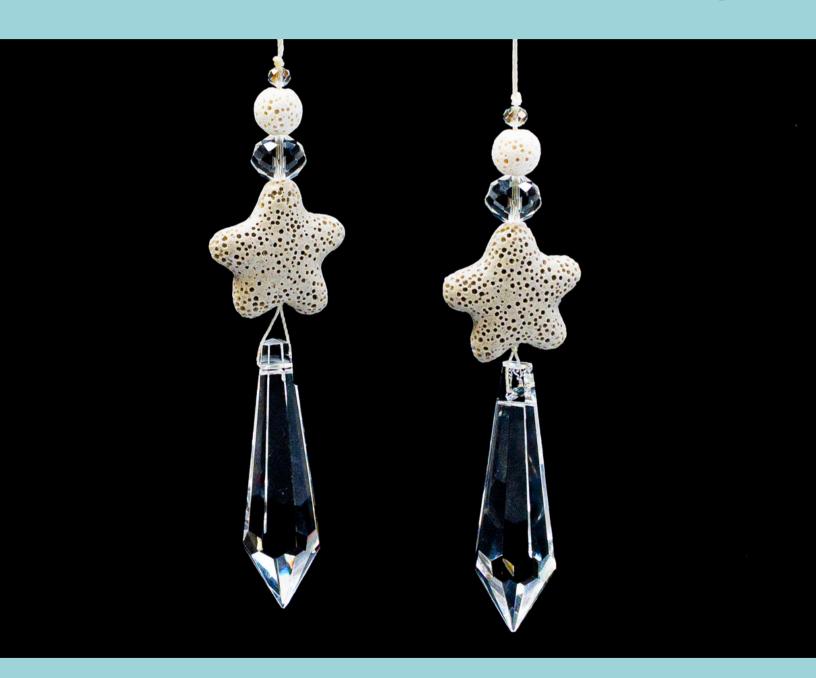

## The Bead Gallery

CRYSTAL CUTIE STARFISH
AROMATHERAPY ORNAMENT KIT

Exclusive Crystal Cutie Starfish Aromatherapy Ornament Kit from The Bead Gallery,
Honolulu includes:

26mm lava star bead - 1 piece
2" Egyptian crystal icicle pendant - 1 piece
8mm round lava bead - 1 piece
Mini Mac cord - 1 yard

In addition, the CREAM kit also includes: 3x4mm Chinese crystal rondelle - 1 piece 8x10mm Chinese crystal rondelle - 1 piece

The BLUE kit also includes:
6mm Swarovski bicone crystal - 1 piece
8x12mm recycled glass rondelle - 1 piece

## About this Kit:

A cute little ornament for a beach-themed Christmas tree, or just an endearing, sparkling lightcatcher to enjoy year-round! Add a few drops of essential oil to the lava star for a fresh scent.