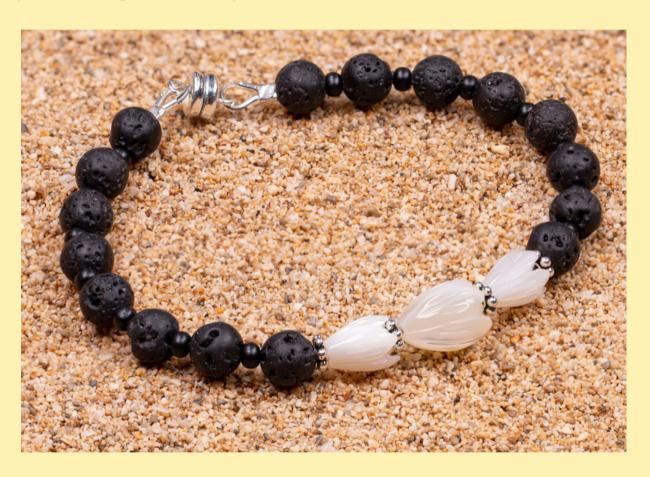

## The Bead Gallery

PIKAKE FLOWER BRACELET KIT

This exclusive Pikake Flower Bracelet Kit from The Bead Gallery, Honolulu Includes:

6mm round black lava beads - 20 pieces
8x11mm carved mother of pearl pikake flower - 1 piece
6.5x10mm carved mother of pearl pikake flowers - 2 pieces
4mm silver-plated pewter daisy spacer beads - 4 pieces
8/0 metal seed beads - 1 package
.019" beading cable - 1 foot
sterling silver 2x2 twist crimps - 2 pieces
small sterling silver cable protectors - 2 pieces
silver plated magnet clasp - 1 set

\*\*\*Optional safety chain\*\*\*

4mm premium sterling silver jump rings - 2 pieces

sterling silver basic cable chain - 2.5 inches

Makes up to an 8.5" bracelet

Attach the optional safety chain after assembling your bracelet. It keeps the bracelet from coming off your wrist even if the magnet opens - so we highly recommend one for all bracelets with magnetic closures!

## About this Kit:

A trio of hand-carved mother of pearl pikake flowers contrasts beautifully against dramatic black lava beads in this dainty, straight-strung bracelet.

The pikake (jasmine) flower is a favorite in Hawaii!