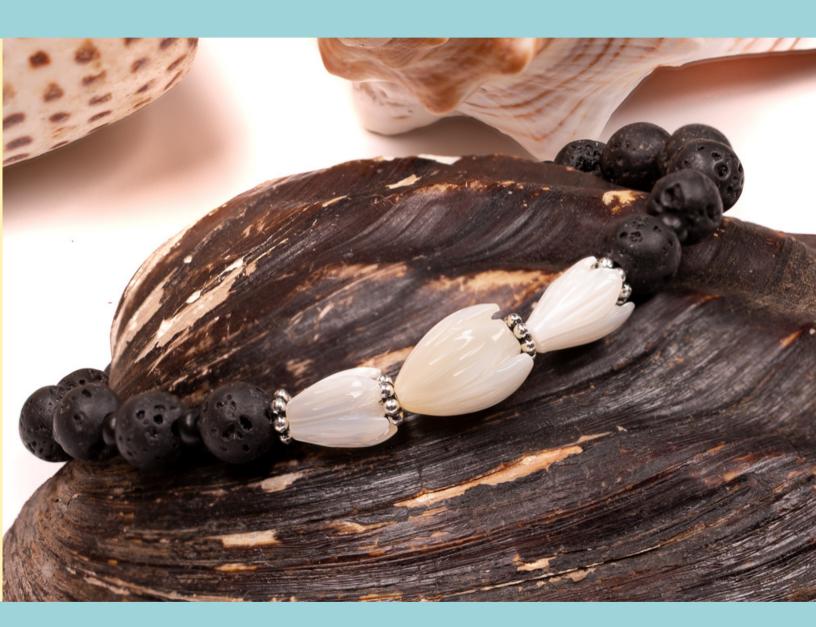

## The Bead Gallery

PIKAKE FLOWER BRACELET KIT

This exclusive Pikake Flower Bracelet Kit from The Bead Gallery, Honolulu Includes:

6mm round black lava beads - 20 pieces
8x11mm carved mother of pearl pikake flower - 1 piece
6.5x10mm carved mother of pearl pikake flowers - 2 pieces
4mm silver-plated pewter daisy spacer beads - 4 pieces
8/0 metal seed beads - 1 package
.019" beading cable - 1 foot
sterling silver 2x2 twist crimps - 2 pieces
small sterling silver cable protectors - 2 pieces
silver plated magnet clasp - 1 set

## About this Kit:

A trio of hand-carved mother of pearl pikake flowers contrasts beautifully against dramatic black lava beads in this dainty, straight-strung bracelet.

The pikake (jasmine) flower is a favorite in Hawaii!