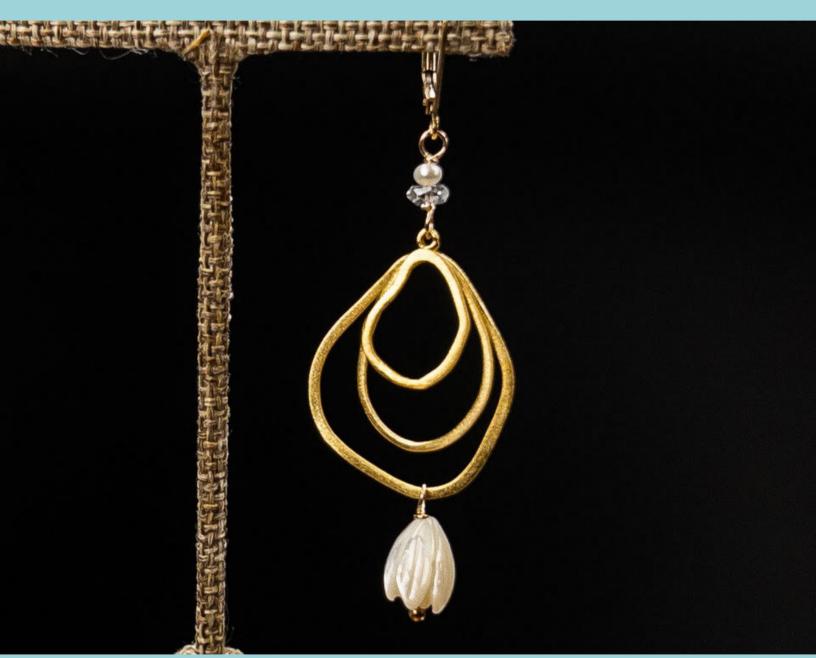

## The Bead Gallery

MALIA EARRING KIT

Exclusive Malia Earring Kit from The Bead Gallery, Honolulu includes:

Small mother of pearl pikake bead - 2 pieces

4mm Herkimer Quartz calibrated rondelle - 2 pieces

3mm freshwater pearl - 2 pieces

Mango Frame - 2 pieces

Avocado Frame - 2 pieces

Jackfruit Frame - 2 pieces

1.5", 24 gauge ball head pin - 2 pieces

24 gauge half-hard wire - 6 inches

Earwires - 1 pair

## About this Kit:

This classic design has been a favorite of ours for years!

Featuring the Hawaiian Fruit Frames, designed in Canada by our friend, Dana, and accented with mother of pearl pikake, freshwater pearl and sparkling Herkimer quartz.