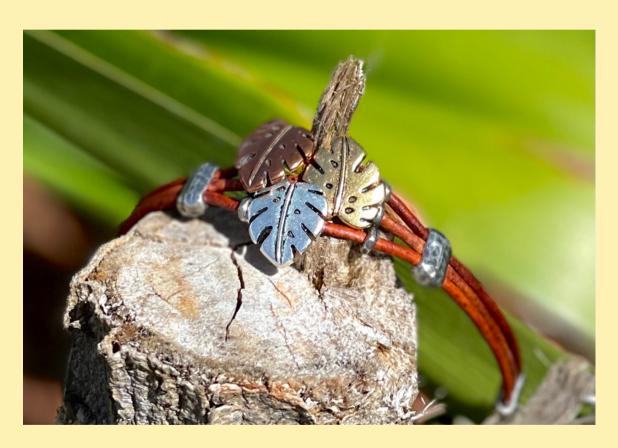

MONSTERA TRIPLE STRAND LEATHER
BRACELET KIT

This Monstera Triple Strand Leather Bracelet Kit from The Bead Gallery, Honolulu includes:

Plated pewter Monstera Buttons - 1 each (3 pieces total)

Antique Silver

Antique Gold

Antique Copper

1.6mm Buffalo Leather - 3 feet

Oxidized Brass Plated Toggle Clasp - 1 set

Plated Pewter Mixed Metal Finish Findings: 7mm nugget 3-hole spacer bar - 2 pieces 6x2mm distressed barrel bead - 2 pieces 6x2mm distressed end crimp - 2 pieces 6.5mm oval jump ring - 6 pieces

## About this kit:

Beautiful triple strand leather and monstera bracelet kit, designed by Tracy Proctor, and we are so happy to share it with you!

Monstera plants are popular in Hawaii and their motif shows up in many our of island decor - from quilts, interior decorations, party placemats and the plants themselves in our homes.