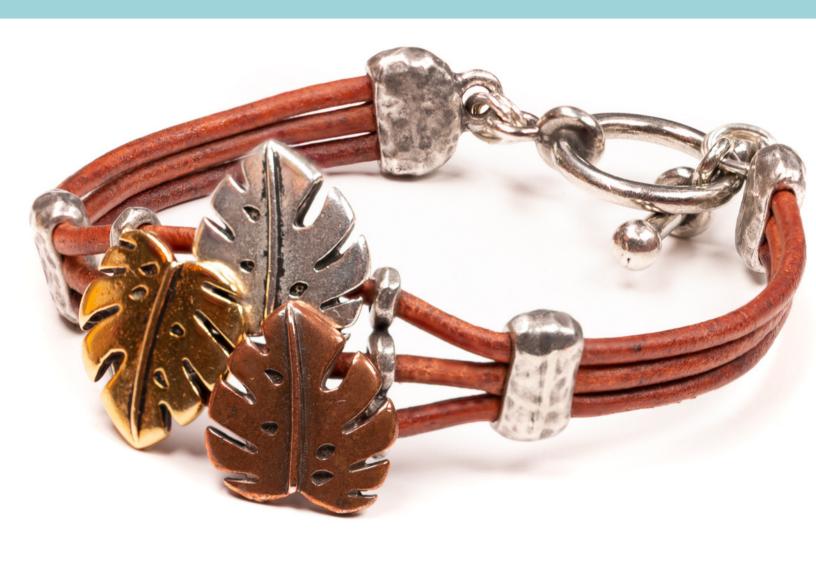

MONSTERA TRIPLE STRAND LEATHER
BRACELET KIT

This Monstera Triple Strand Leather Bracelet Kit from The Bead Gallery, Honolulu includes:

Plated pewter Monstera Buttons - 1 each (3 pieces total)

Antique Silver

Antique Gold

Antique Copper

1.6mm Buffalo Leather - 3 feet

Oxidized Brass Plated Toggle Clasp - 1 set

Plated Pewter Mixed Metal Finish Findings: 7mm nugget 3-hole spacer bar - 2 pieces 6x2mm distressed barrel bead - 2 pieces 6x2mm distressed end crimp - 2 pieces 6.5mm oval jump ring - 6 pieces

## VIDEO TUTORIALS:

Monstera Bracelet at The Bead Gallery, Honolulu

\* Additional Tools Required

chain nose flat nose pliers wire cutters or sharp scissors

> \* Additional Tools Recommended

parallel jaw flat nose plier leather scrap large wrap and tap plier

## About this kit:

Beautiful triple strand leather and monstera bracelet kit, designed by Tracy Proctor, and we are so happy to share it with you!

Monstera plants are popular in Hawaii and their motif shows up in many our of island decor - from quilts, interior decorations, party placemats and the plants themselves in our homes.