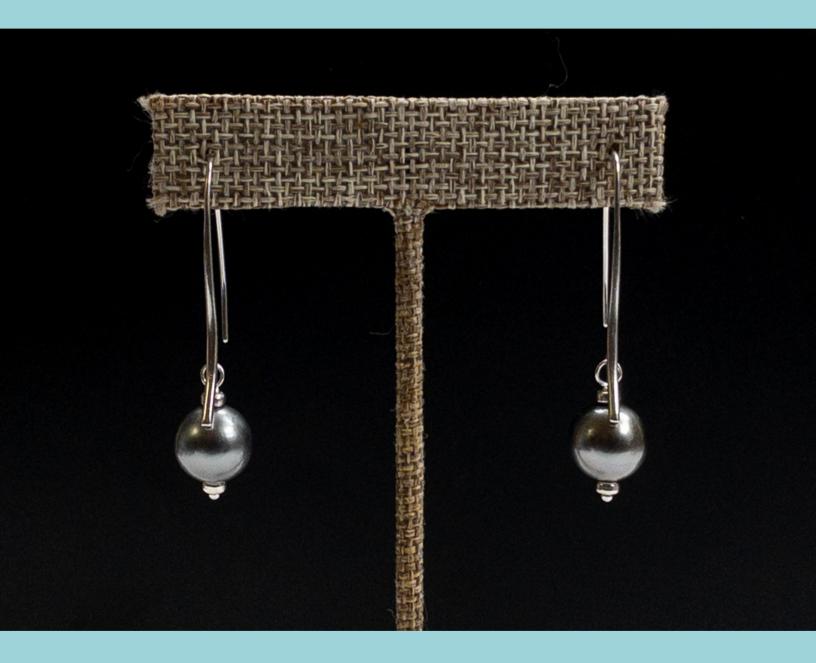

MOOREA TAHITIAN PEARL EARRING KIT

Exclusive Moorea Tahitian Pearl Earring Kit from the Bead Gallery, Honolulu includes:

10-12mm Tahitian pearl - 2 pieces
3mm 'our fave' rondelle spacer bead - 4 pieces
1.5", 24 gauge ball head pin - 2 pieces
Modern Lines earwire - 1 pair

All wire and findings included in this kit are sterling silver.

## About this Kit:

This sleek, modern earring is as simple to make as it is fun to wear!

Gorgeous hand-picked Tahitian pearls are the highlight of this chic & elegant design. The super-stylish earwires are designed by our friend, Dana H. in Canada!