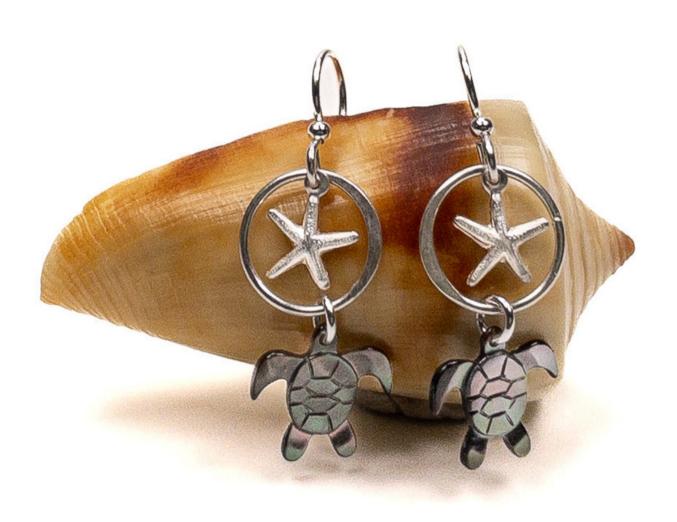

## The Bead Gallery

OCEAN FRIENDS STERLING SILVER & BLACK LIP SHELL EARRING KIT

Exclusive Ocean Friends Earring Kit from The Bead Gallery, Honolulu includes:

Black Lip Shell 10mm hand-carved turtle charm - 2 pieces
12mm sterling silver eclipse ring - 2 pieces
Sterling silver bitty baby starfish charm - 2 pieces
4mm, sterling silver premium jump ring - 2 pieces
Sterling silver classic ball ear wire - 1 pair

Finished earrings measure approximately 1" in length Each kit is slightly different based on the one-of-a-kind nature of the shells.