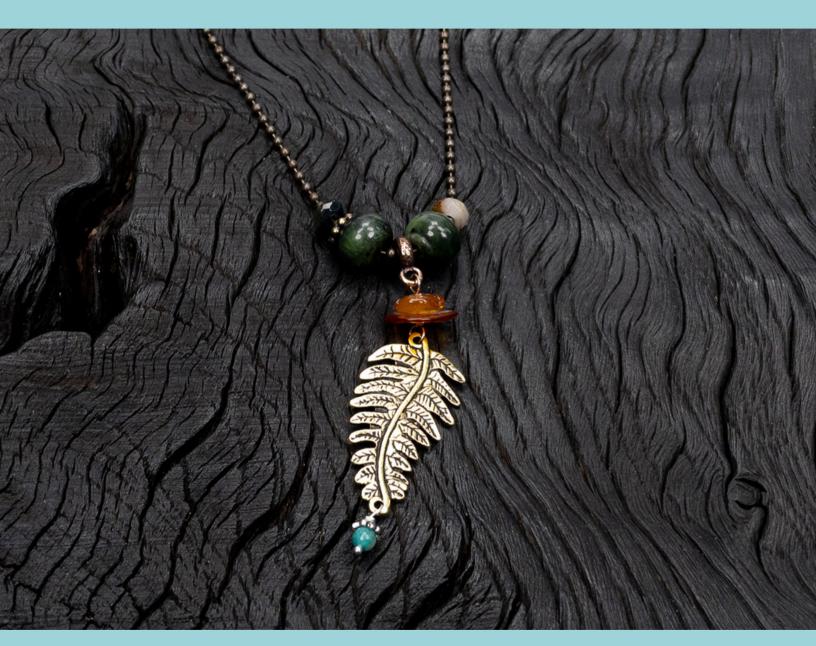

RAINFOREST NECKLACE KIT

Exclusive Rainforest Necklace Kit from The Bead Gallery, Honolulu includes:

## About this Kit:

A beautifully detailed fern link is accented with rustic stones, for an eclectic necklace you'll love to layer.

Want to wear this necklace shorter? Feel free to customize the length by trimming the ball chain to the desired fit!