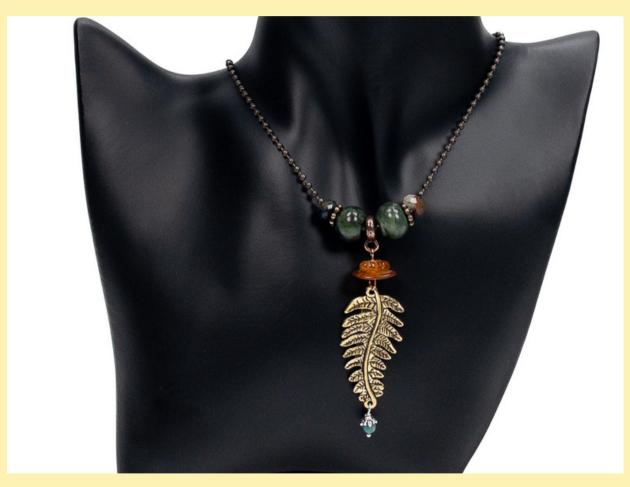

RAINFOREST NECKLACE KIT

Exclusive Rainforest Necklace Kit from The Bead Gallery, Honolulu includes:

## About this Kit:

A beautifully detailed fern link is accented with rustic stones, for an eclectic necklace you'll love to layer.

Want to wear this necklace shorter? Feel free to customize the length by trimming the ball chain to the desired fit!