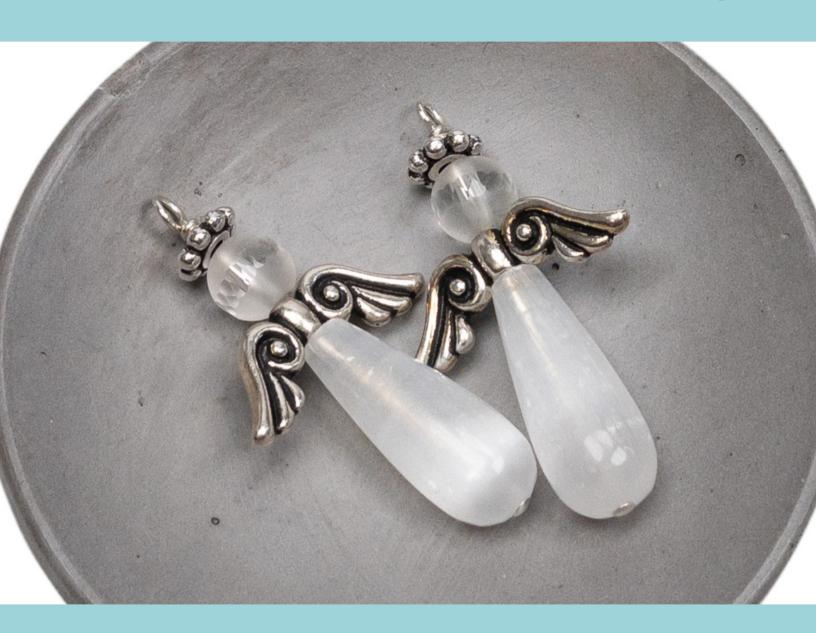

## The Bead Gallery

SELENITE ANGEL KIT

This exclusive Selenite Angel Kit from The Bead Gallery, Honolulu includes all the materials needed to make I angel

Supplies included are:
8x20mm Selenite smooth drop - 1 piece
6mm Crystal Quartz belly-faceted round - 1 piece
7x21mm plated pewter wing - 1 piece
6mm daisy 'halo' spacer - 1 piece
2", 22 gauge Head Pin - 1 piece

Angel measures 1.25" in length (without the loop)

## About this kit:

Selenite is a calming, soothing gemstone, and it can help dispel negative energy!

Crystal quartz helps keep you even-tempered, and assists one to think clearly and make decisions from a place of strength and calm. It promotes strength, stamina, and stability, and enhances wisdom, clarity of thought, general healing, memory, meditation, communication, transformation, awakening, cleansing, pureness of heart, intention, higher consciousness, positive thoughts, harmony, and love. This stone amplifies the effects of other stones it is combined with.