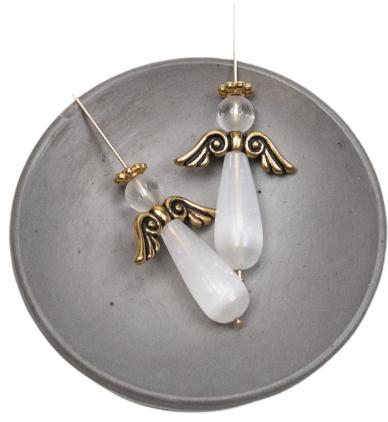

## The Bead Gallery

SELENITE ANGEL KIT

This exclusive Selenite Angel Kit from The Bead Gallery, Honolulu includes all the materials needed to make I angel

Supplies included are:
8x20mm Selenite smooth drop - 1 piece
6mm Crystal Quartz belly-faceted round - 1 piece
7x21mm plated pewter wing - 1 piece
6mm daisy 'halo' spacer - 1 piece
2", 22 gauge Head Pin - 1 piece

Angel measures 1.25" in length (without the loop)