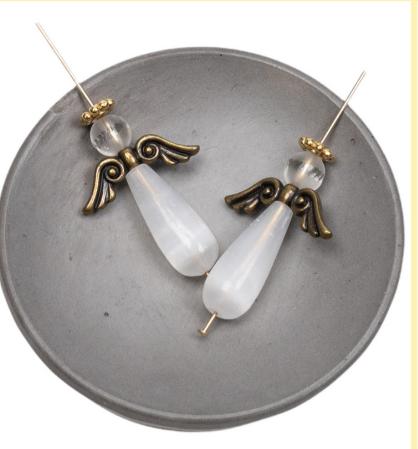

## The Bead Gallery

SELENITE ANGEL KIT

This exclusive Selenite Angel Kit from The Bead Gallery, Honolulu includes all the materials needed to make I angel

Supplies included are:
8x20mm Selenite smooth drop - 1 piece
6mm Crystal Quartz belly-faceted round - 1 piece
7x21mm plated pewter wing - 1 piece
6mm daisy 'halo' spacer - 1 piece
2", 22 gauge Head Pin - 1 piece

Angel measures 1.25" in length (without the loop)