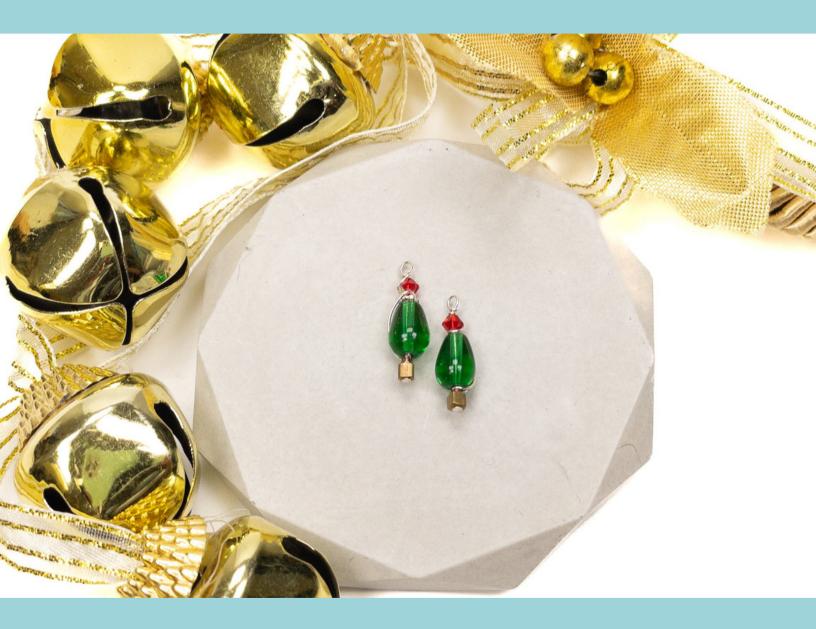

# SMALLEST CHRISTMAS TREE! EARRING KIT

### Exclusive Smallest Christmas Tree! Earring kit at The Bead Gallery, Honolulu includes:

- 9mm x 6mm green teardrop Czech glass bead 2 pieces
  - 3mm light siam AB Swarovski bicone crystal 2 pieces
    - 2mm brass small cube 2 pieces
  - 15/0 sparkling pinot Miyuki seed bead 4 pieces
    - 3mm silver plated daisy spacer 2 pieces
  - 26 gauge sterling silver headpin 2 pieces
    - sterling silver droplet ear wire 1 pair