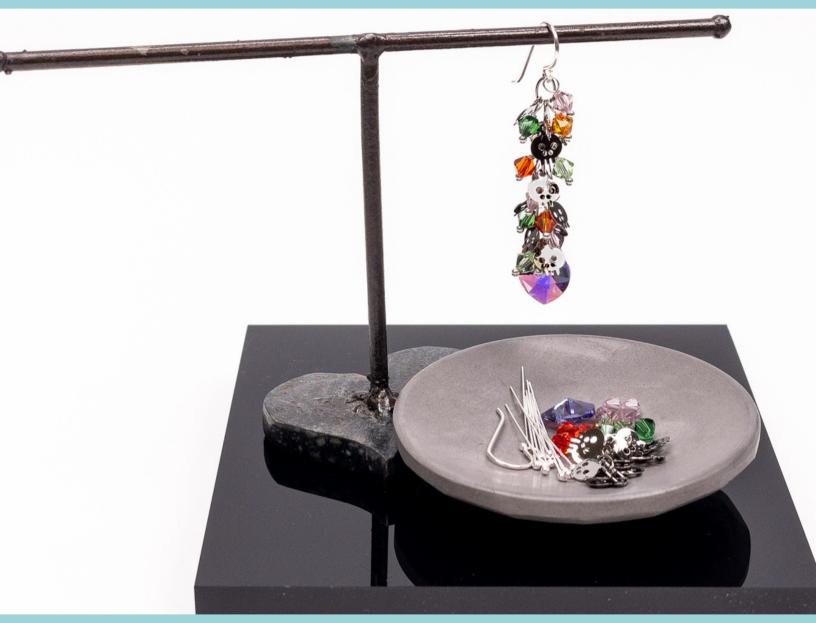

## SPARKLING SKULLS CRYSTAL EARRING KIT

Exclusive Sparkling Crystal & Skulls Basic Wire Wrap Earring Kit from The Bead Gallery, Honolulu includes:

4mm Swarovski crystal bicones: Hyacinth, Fire Opal, Peridot, Moss - 4 pcs each 4mm Swarovski crystal bicones: Light Amethyst - 8 pieces 10mm Tanzanite AB Swarovski crystal heart - 2 pieces 1", 26 gauge sterling silver ball head pin - 3 pieces (Please NOTE: to embellish the chain with all of the crystals provided, you will need to have at least 24 more head pins.) Simple shepherd sterling silver earwire - 1 pair 7 links of gunmetal-plated fluffy skull charm chain - 2 pieces

> FULL KIT: The full kit includes everything listed above, PLUS: 1", 26 gauge sterling silver ball head pins - 30 pieces

## VIDEO TUTORIALS:

Basic Wire Wrap

Headpin Handle

\* Additional Tools Required

Basic Wire Wrap Pliers (Chain, Round & Flat Nose Pliers)

Wire Cutter

About the kit:

This earring design adds a sparkling punch to an already cute skull embellished charm chain!