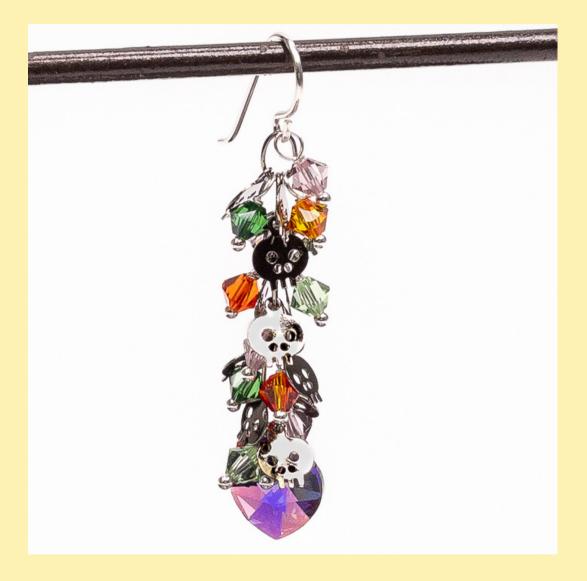

## SPARKLING SKULLS CRYSTAL EARRING KIT

Exclusive Sparkling Crystal & Skulls Basic Wire Wrap Earring Kit from The Bead Gallery, Honolulu includes:

4mm Swarovski crystal bicones: Hyacinth, Fire Opal, Peridot, Moss - 4 pcs each 4mm Swarovski crystal bicones: Light Amethyst - 8 pieces 10mm Tanzanite AB Swarovski crystal heart - 2 pieces 1", 26 gauge sterling silver ball head pin - 3 pieces (Please NOTE: to embellish the chain with all of the crystals provided, you will need to have at least 24 more head pins.) Simple shepherd sterling silver earwire - 1 pair 7 links of gunmetal-plated fluffy skull charm chain - 2 pieces

> FULL KIT: The full kit includes everything listed above, PLUS: 1", 26 gauge sterling silver ball head pins - 30 pieces

## VIDEO TUTORIALS:

Basic Wire Wrap

Headpin Handle

\* Additional Tools Required

Basic Wire Wrap Pliers (Chain, Round & Flat Nose Pliers)

Wire Cutter

About the kit:

This earring design adds a sparkling punch to an already cute skull embellished charm chain!