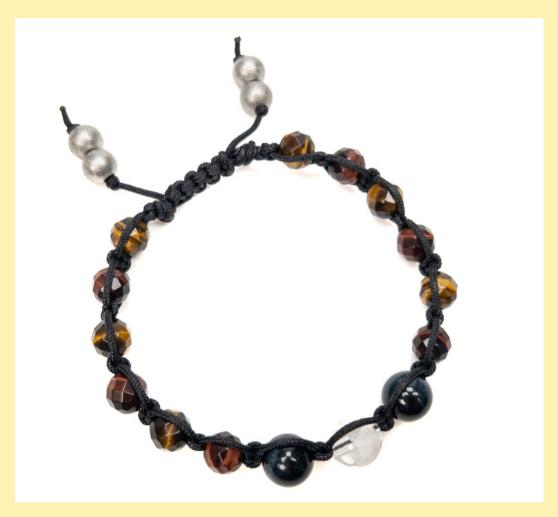

## The Bead Gallery

YEAR OF THE TIGER BODHI BRACELET KIT

This exclusive Year of the Tiger Bodhi Bracelet kit from The Bead Gallery. Honolulu includes:

8mm Red Tiger Eye faceted round - 6 pieces
8mm Yellow Tiger Eye faceted round - 6 pieces
10mm Blue Tiger Eye smooth round - 2 pieces
10mm Crystal Quartz smooth round with etched tiger - 1 piece
8mm steel stardust round - 4 pieces
1.4mm Chinese knotting cord - 3 yards
Super Mac nylon cord - 1 yard
Black monofilament 'needle' - 1 piece
Makes up to an 8" bracelet

## VIDEO TUTORIALS:

Year of the Tiger Bracelet

<u>Adjustable Sliding Knot Bracelet</u>

\* Additional Tools and Supplies Required

Sharp Scissors

Rex Board or Mini Macrame Board

Lighter or Thread Zapper

**Bead Stopper** 