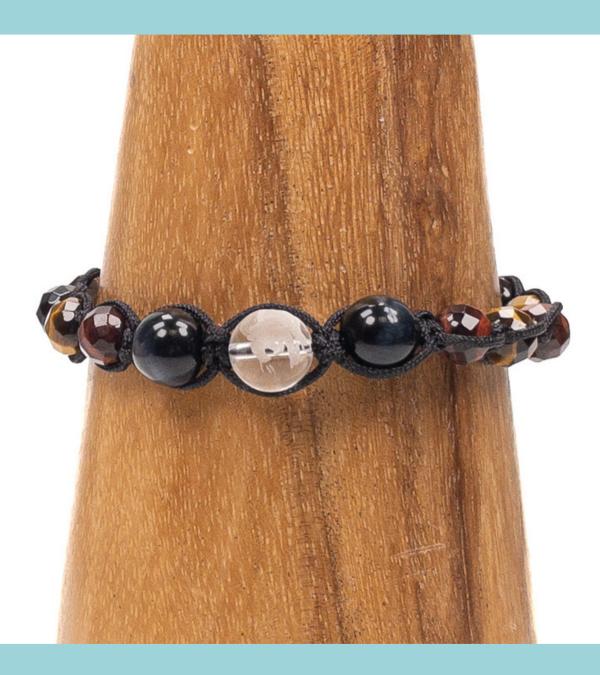

## The Bead Gallery

YEAR OF THE TIGER BODHI BRACELET KIT

This exclusive Year of the Tiger Bodhi Bracelet kit from The Bead Gallery. Honolulu includes:

8mm Red Tiger Eye faceted round - 6 pieces
8mm Yellow Tiger Eye faceted round - 6 pieces
10mm Blue Tiger Eye smooth round - 2 pieces
10mm Crystal Quartz smooth round with etched tiger - 1 piece
8mm steel stardust round - 4 pieces
1.4mm Chinese knotting cord - 3 yards
Super Mac nylon cord - 1 yard
Black monofilament 'needle' - 1 piece
Makes up to an 8" bracelet

## About the kit:

Tiger's eye is a stone of vitality, practicality, and physical action! Red tiger's eye has composed serene energy, and blue tiger's eye is great for communication.

Crystal quartz helps keep you even-tempered, and assists in thinking clearly and making decisions from a place of strength and calm.