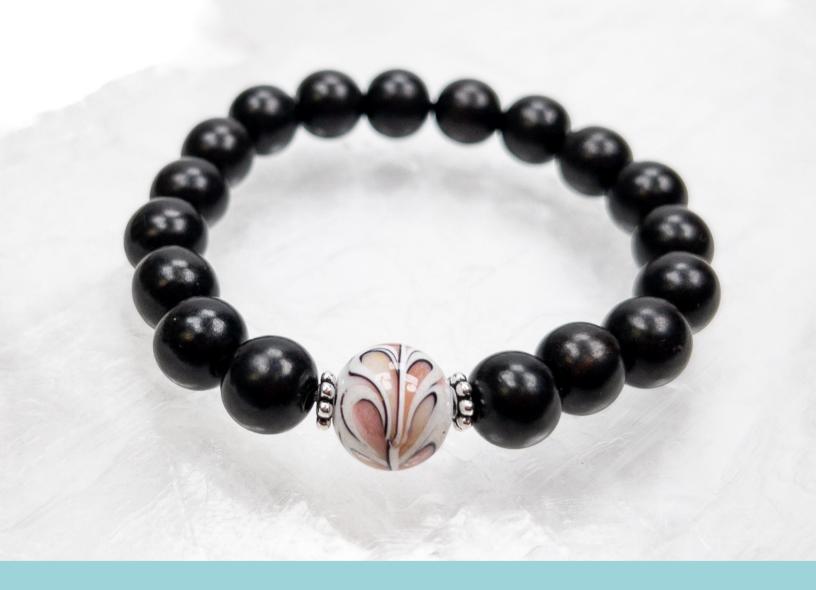

WITH LOVE STRETCHY BRACELET KIT (DARK)

This exclusive With Love Stretchy Bracelet Kit from The Bead Gallery, Honolulu includes:

- Pink, cream & black handmade glass bead by Eva Dedeckova 1 piece
- 10mm Ebony wood approximately 21 pieces
- 6mm antique silver plated daisy spacers 2 pieces
  - Stretchy cord 4 feet
- Black monofilament 'needle' 1 piece