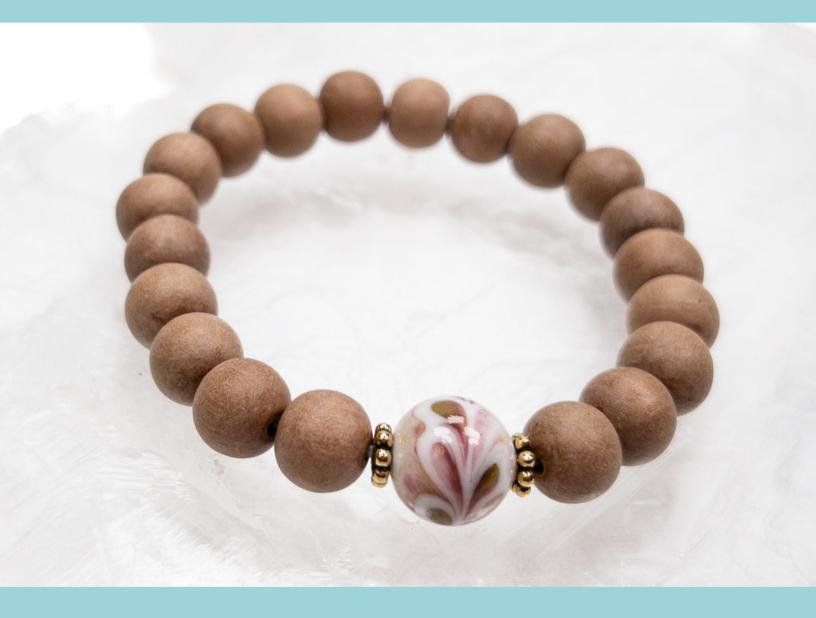

## The Bead Gallery

WITH LOVE STRETCHY BRACELET KIT (SPICY)

This exclusive With Love Stretchy Bracelet Kit from The Bead Gallery, Honolulu includes:

- Pink & green handmade glass bead by Eva Dedeckova 1 piece
- 10mm wood beads 23 pieces
- 6mm antique gold plated daisy spacers 2 pieces
  - Stretchy cord 4 feet
- Black monofilament 'needle' 1 piece