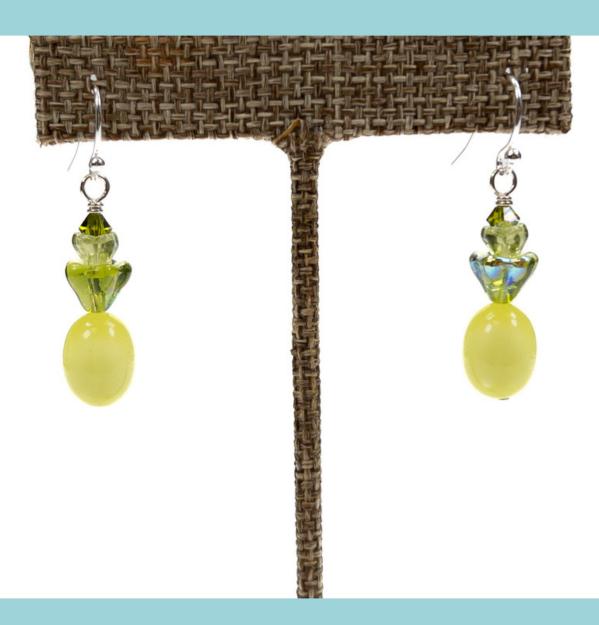

## The Bead Gallery

YELLOW MOONGLOW PINEAPPLE EARRING KIT

This exclusive Yellow Moonglow Pineapple Earring Kit from The Bead Gallery, Honolulu includes:

9x12mm vintage lucite oval bead - 2 pieces
7x8mm Czech glass bellflower bead - 2 pieces
5x5mm Czech glass bellflower bead - 2 pieces
4mm Swarovski crystal bicone - 2 pieces
2", 22 gauge sterling silver head pin - 2 pieces
Sterling silver droplet earwire - 1 pair

Finished drops measure approximately 1-1/8" in length from the bottom of the earring loop.

## About this kit:

These cute pineapple earrings feature vibrant yellow vintage lucite moonglow beads, topped with Czech pressed glass and sparkling crystal. Lightweight and fun to wear, these earrings will bring the tropics to you all year 'round!