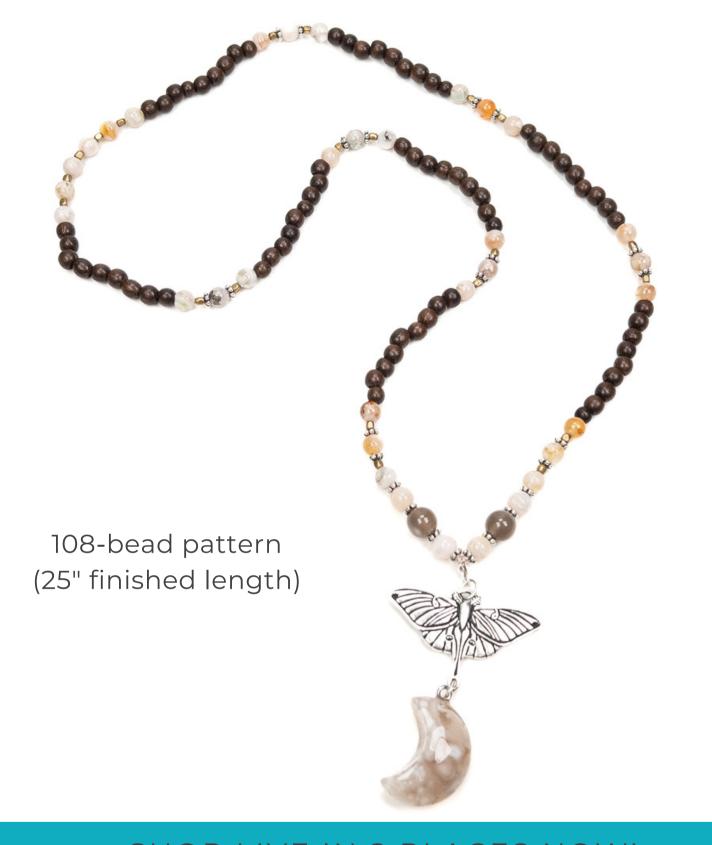

Each kit is slightly different based on the one-of-a-kind nature of the beads.

When strung in the 108-bead pattern pictured, the mala measures 25" in length.

There are extra beads provided in the kit that will allow for a finished necklace length of approximately 30"

## The Bead Gallery

CHERRY BLOSSOM (YOZAKURA) AGATE & WOOD MALA NECKLACE KIT

This exclusive Cherry Blossom (Yozakura) Agate & Wood Mala Necklace Kit from The Bead Gallery includes:

6mm Cherry Blossom Agate smooth round bead - approximately 35 pieces
4-5mm Robles wood round bead - 16" strand
6mm Pink Opal smooth round bead - 4 pieces
8mm Gray Moonstone smooth round bead - 2 pieces
4mm plated pewter daisy spacer bead - 25 pieces
2.5mm brass soft cube bead - 6" strand
26x39mm plated pewter luna moth link - 1 piece
Sterling silver closed clamshell - 1 piece
1.5", 24 gauge ball head pin - 1 piece
6.5mm plated oval jump rings - 2 pieces
#8 carded nylon bead cord - 1 package (2 meters)