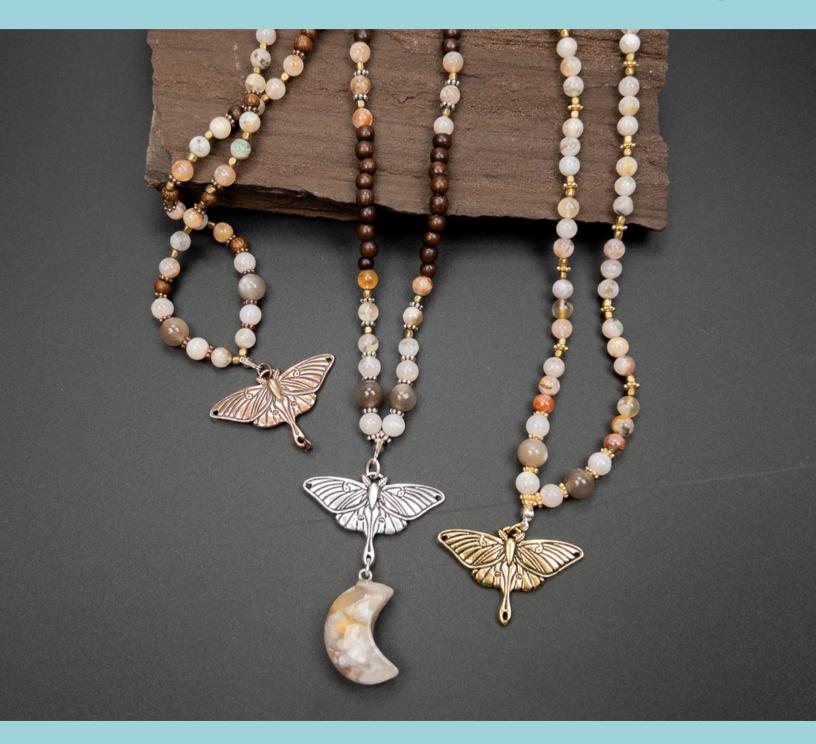

## The Bead Gallery

CHERRY BLOSSOM (YOZAKURA) AGATE & WOOD MALA NECKLACE KIT

This exclusive Cherry Blossom (Yozakura) Agate & Wood Mala Necklace Kit from The Bead Gallery includes:

6mm Cherry Blossom Agate smooth round bead - approximately 35 pieces
4-5mm Robles wood round bead - 16" strand
6mm Pink Opal smooth round bead - 4 pieces
8mm Gray Moonstone smooth round bead - 2 pieces
4mm plated pewter daisy spacer bead - 25 pieces
2.5mm brass soft cube bead - 6" strand
26x39mm plated pewter luna moth link - 1 piece
Sterling silver closed clamshell - 1 piece
1.5", 24 gauge ball head pin - 1 piece
6.5mm plated oval jump rings - 2 pieces
#8 carded nylon bead cord - 1 package (2 meters)

Each kit is slightly different based on the one-of-a-kind nature of the beads.

When strung in the 108-bead pattern pictured, the mala measures 25" in length.

There are extra beads provided in the kit that will allow for a finished necklace length of approximately 30"