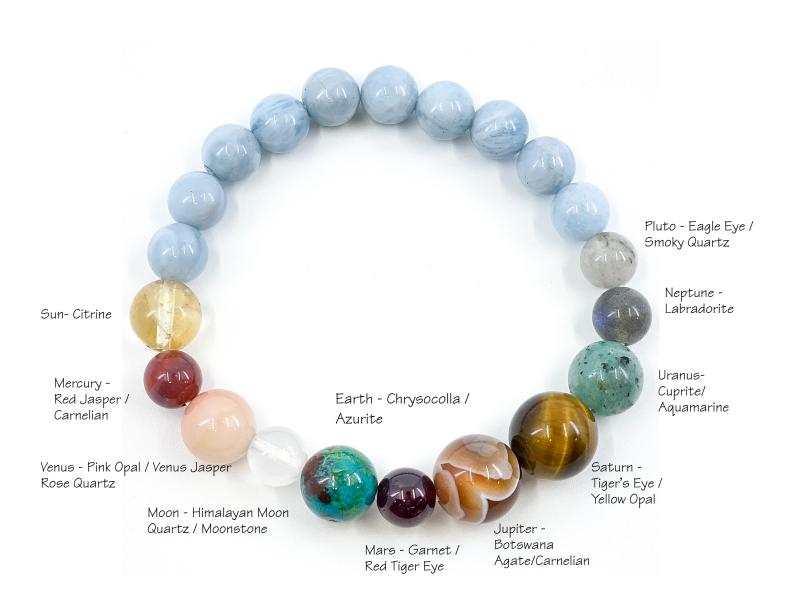

## Planetary Party Bracelet V.2!

Sun: (10mm Citrine) - For energy and represents self-expression.

Mercury: (8mm Carnelian)- For communication and learning.

Venus: (10mm Pink Opal)- For pleasure, love and beauty.

Moon: (8mm Himalayan Moon Quartz)- For security and emotional expression.

Earth: (10mm Chrysocolla)- Our planet - grounds us and allows us to let go of old programming

and help gain new perspectives.

Mars: (8mm Star Garnet)- For power and confidence.

Jupiter: (12mm Botswana Agate)- For spiritual and inner growth

Saturn: (12mm Tigers Eye)- For responsibility and wisdom

Uranus: (10mm Cuprite)- For change and freedom and independence

Neptune: (8mm Labradorite)- For awareness, understanding and connection to our higher self

Pluto: (8mm Eagle Eye Quartz)- For rebirth and transformation!